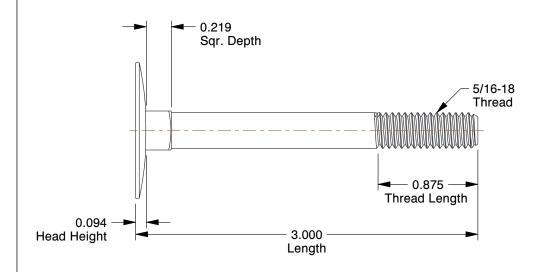

## NOTES:

1. MATERIAL: Low Carbon Steel

2. FINISH: Zinc Plated 3. HEAD TYPE: Flat 4. THREAD TYPE: UNC

5. THREAD STYLE: Partially Threaded 6. THREAD DIRECTION: Right Hand 7. MEETS/EXCEEDS: ASME B18.5

| CD  | A 171 |     |      |   |
|-----|-------|-----|------|---|
| GKA | A, I  | 116 | 3.C. | 1 |
|     |       |     |      | - |

1.19

COMPONENT

Elevator Bolt

41UJ58

Elevator Bolt, Flat, 5/16in-18, 3inL, PK25

SHEET

UNIT

INCH