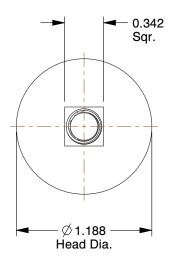

## NOTES:

1. MATERIAL: Low Carbon Steel

2. FINISH: Zinc Plated 3. HEAD TYPE: Flat 4. THREAD TYPE: UNC

5. THREAD STYLE: Partially Threaded 6. THREAD DIRECTION: Right Hand 7. MEETS/EXCEEDS: ASME B18.5

| CD  | A 171 |     |      |   |
|-----|-------|-----|------|---|
| GKA | A, I  | 116 | 3.C. | 1 |
|     |       |     |      | - |

1.19

COMPONENT

Elevator Bolt

41UJ58

Elevator Bolt, Flat, 5/16in-18, 3inL, PK25

SHEET

UNIT

INCH