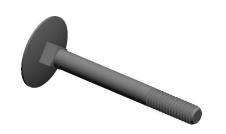

## NOTES:

1. MATERIAL: Low Carbon Steel

2. FINISH: Zinc Plated 3. HEAD TYPE: Flat 4. THREAD TYPE: UNC

5. THREAD STYLE: Partially Threaded 6. THREAD DIRECTION: Right Hand 7. MEETS/EXCEEDS: ASME B18.5

| CD  | A 171 |     |      |   |
|-----|-------|-----|------|---|
| GKA | A, I  | 116 | 3.C. | 1 |
|     |       |     |      | - |

1.19

COMPONENT

Elevator Bolt

41UJ58

Elevator Bolt, Flat, 5/16in-18, 3inL, PK25

SHEET

UNIT

INCH