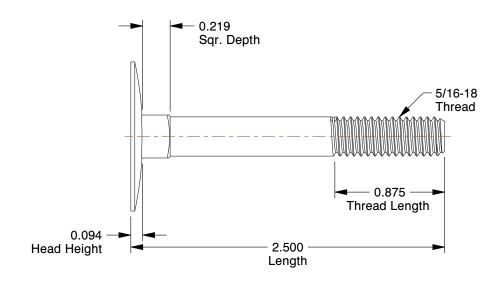

## NOTES:

1. MATERIAL: Low Carbon Steel

2. FINISH: Zinc Plated 3. HEAD TYPE: Flat 4. THREAD TYPE: UNC

5. THREAD STYLE: Partially Threaded 6. THREAD DIRECTION: Right Hand 7. MEETS/EXCEEDS: ASME B18.5

100 Grainger Parkway, Lake Forest, Illinois 60045-5201 1-(800) GRAINGER, 1-(800) 472-4643, (847) 535-1000 www.grainger.com This file and any associated information and specifications are provided for reference and evaluation purposes only, and is subject to change without notice. Grainger makes no representations, warranties or guarantees as to the appropriateness, accuracy, completeness, or suitability for any purpose, of the file, information or specifications. You are solely responsible for the use of the file, information or specifications.

1.31

COMPONENT Elevator Bolt

41UJ57

Elev. Bolt, Flat, 5/16in-18, 2-1/2inL, PK25

SHEET 1 of 1

UNIT

INCH