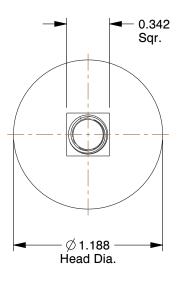

## NOTES:

1. MATERIAL: Low Carbon Steel

2. FINISH: Zinc Plated 3. HEAD TYPE: Flat 4. THREAD TYPE: UNC

5. THREAD STYLE: Partially Threaded 6. THREAD DIRECTION: Right Hand 7. MEETS/EXCEEDS: ASME B18.5

100 Grainger Parkway, Lake Forest, Illinois 60045-5201 1-(800) GRAINGER, 1-(800) 472-4643, (847) 535-1000 www.grainger.com This file and any associated information and specifications are provided for reference and evaluation purposes only, and is subject to change without notice. Grainger makes no representations, warranties or guarantees as to the appropriateness, accuracy, completeness, or suitability for any purpose, of the file, information or specifications. You are solely responsible for the use of the file, information or specifications.

1.31

COMPONENT Elevator Bolt

41UJ57

Elev. Bolt, Flat, 5/16in-18, 2-1/2inL, PK25

SHEET 1 of 1

UNIT

INCH