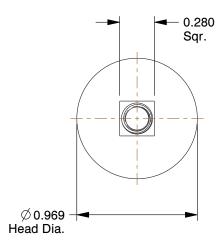

## NOTES:

1. MATERIAL: Low Carbon Steel

2. FINISH: Zinc Plated 3. HEAD TYPE: Flat 4. THREAD TYPE: UNC

5. THREAD STYLE: Partially Threaded 6. THREAD DIRECTION: Right Hand 7. MEETS/EXCEEDS: ASME B18.5

100 Grainger Parkway, Lake Forest, Illinois 60045-5201 1-(800) GRAINGER, 1-(800) 472-4643, (847) 535-1000 www.grainger.com This file and any associated information and specifications are provided for reference and evaluation purposes only, and is subject to change without notice. Grainger makes no representations, warranties or guarantees as to the appropriateness, accuracy, completeness, or suitability for any purpose, of the file, information or specifications. You are solely responsible for the use of the file, information or specifications.

1.30

COMPONENT

Elevator Bolt

41UJ50

Elevator Bolt, Flat, 1/4in-20, 3inL, PK50

SHEET 1 of 1

UNIT

INCH