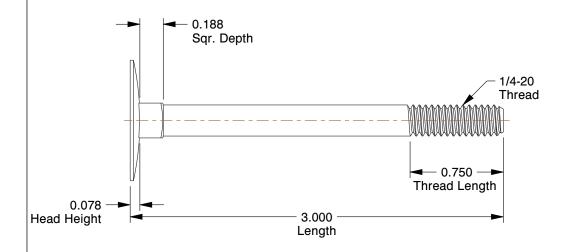

## NOTES:

1. MATERIAL: Low Carbon Steel

2. FINISH: Zinc Plated 3. HEAD TYPE: Flat 4. THREAD TYPE: UNC

5. THREAD STYLE: Partially Threaded 6. THREAD DIRECTION: Right Hand 7. MEETS/EXCEEDS: ASME B18.5

100 Grainger Parkway, Lake Forest, Illinois 60045-5201 1-(800) GRAINGER, 1-(800) 472-4643, (847) 535-1000 www.grainger.com This file and any associated information and specifications are provided for reference and evaluation purposes only, and is subject to change without notice. Grainger makes no representations, warranties or guarantees as to the appropriateness, accuracy, completeness, or suitability for any purpose, of the file, information or specifications. You are solely responsible for the use of the file, information or specifications.

1.30

COMPONENT

Elevator Bolt

41UJ50

Elevator Bolt, Flat, 1/4in-20, 3inL, PK50

SHEET 1 of 1

UNIT

INCH