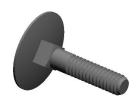

## NOTES:

1. MATERIAL: Low Carbon Steel

2. FINISH: Zinc Plated 3. HEAD TYPE: Flat 4. THREAD TYPE: UNC

5. THREAD STYLE: Partially Threaded 6. THREAD DIRECTION: Right Hand 7. MEETS/EXCEEDS: ASME B18.5

| CD | 20 27 |   |              |   |
|----|-------|---|--------------|---|
| GK | AII   | N | <b>5</b> 7.3 | R |
|    |       |   |              |   |