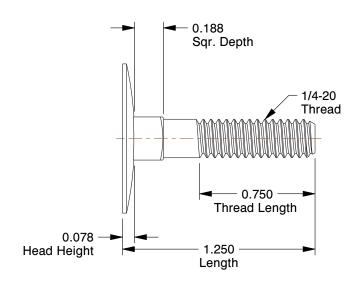

## NOTES:

1. MATERIAL: Low Carbon Steel

2. FINISH: Zinc Plated 3. HEAD TYPE: Flat 4. THREAD TYPE: UNC

5. THREAD STYLE: Partially Threaded 6. THREAD DIRECTION: Right Hand 7. MEETS/EXCEEDS: ASME B18.5

| CD | 20 27 |   |              |   |
|----|-------|---|--------------|---|
| GK | AII   | N | <b>5</b> 7.3 | R |
|    |       |   |              |   |

1.60

COMPONENT

Elevator Bolt

41UJ45

Elev. Bolt, Flat, 1/4in-20, 1-1/4inL, PK50

INCH SHEET

UNIT

1 of 1