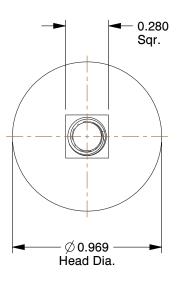

## NOTES:

1. MATERIAL: Low Carbon Steel

2. FINISH: Zinc Plated 3. HEAD TYPE: Flat 4. THREAD TYPE: UNC

5. THREAD STYLE: Partially Threaded 6. THREAD DIRECTION: Right Hand 7. MEETS/EXCEEDS: ASME B18.5

| CD | 20 27 |   |              |   |
|----|-------|---|--------------|---|
| GK | AII   | N | <b>5</b> 7.3 | R |
|    |       |   |              |   |

1.60

COMPONENT

Elevator Bolt

41UJ45

Elev. Bolt, Flat, 1/4in-20, 1-1/4inL, PK50

INCH SHEET

UNIT

1 of 1