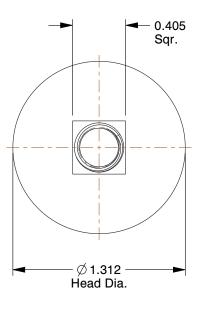

## NOTES:

1. MATERIAL: Low Carbon Steel

2. FINISH: Plain
3. HEAD TYPE: Flat
4. THREAD TYPE: UNC

5. THREAD STYLE: Partially Threaded 6. THREAD DIRECTION: Right Hand 7. MEETS/EXCEEDS: ASME B18.5

100 Grainger Parkway, Lake Forest, Illinois 60045-5201 1-(800) GRAINGER, 1-(800) 472-4643, (847) 535-1000 www.grainger.com This file and any associated information and specifications are provided for reference and evaluation purposes only, and is subject to change without notice. Grainger makes no representations, warranties or guarantees as to the appropriateness, accuracy, completeness, or suitability for any purpose, of the file, information or specifications. You are solely responsible for the use of the file, information or specifications.

1.37

| OMPONENT                                  | Elevator Bolt |        |
|-------------------------------------------|---------------|--------|
| 41UJ40                                    |               | UNIT   |
|                                           |               | INCH   |
| Elevator Bolt, Flat, 3/8in-16, 2inL, PK10 |               | SHEET  |
|                                           |               | 1 of 1 |