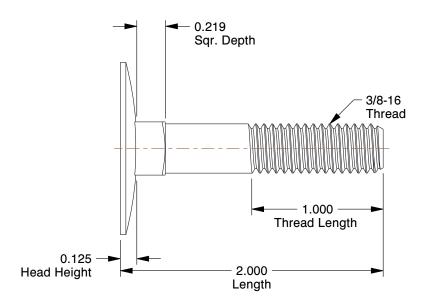

## NOTES:

1. MATERIAL: Low Carbon Steel

2. FINISH: Plain
3. HEAD TYPE: Flat
4. THREAD TYPE: UNC

5. THREAD STYLE: Partially Threaded 6. THREAD DIRECTION: Right Hand 7. MEETS/EXCEEDS: ASME B18.5

100 Grainger Parkway, Lake Forest, Illinois 60045-5201 1-(800) GRAINGER, 1-(800) 472-4643, (847) 535-1000 www.grainger.com This file and any associated information and specifications are provided for reference and evaluation purposes only, and is subject to change without notice. Grainger makes no representations, warranties or guarantees as to the appropriateness, accuracy, completeness, or suitability for any purpose, of the file, information or specifications. You are solely responsible for the use of the file, information or specifications.

1.37

| OMPONENT                                  | Elevator Bolt |        |
|-------------------------------------------|---------------|--------|
| 41UJ40                                    |               | UNIT   |
|                                           |               | INCH   |
| Elevator Bolt, Flat, 3/8in-16, 2inL, PK10 |               | SHEET  |
|                                           |               | 1 of 1 |