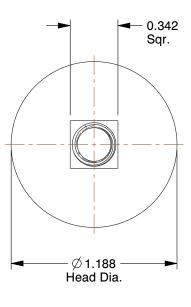

## NOTES:

1. MATERIAL: Low Carbon Steel

2. FINISH: Plain
3. HEAD TYPE: Flat
4. THREAD TYPE: UNC

5. THREAD STYLE: Partially Threaded 6. THREAD DIRECTION: Right Hand 7. MEETS/EXCEEDS: ASME B18.5

100 Grainger Parkway, Lake Forest, Illinois 60045-5201 1-(800) GRAINGER, 1-(800) 472-4643, (847) 535-1000 www.grainger.com This file and any associated information and specifications are provided for reference and evaluation purposes only, and is subject to change without notice. Grainger makes no representations, warranties or guarantees as to the appropriateness, accuracy, completeness, or suitability for any purpose, of the file, information or specifications. You are solely responsible for the use of the file, information or specifications.

41UJ31

COMPONENT

Elevator Bolt, Flat, 5/16in-18, 2inL, PK25

UNIT
INCH
SHEET

1 of 1

Elevator Bolt