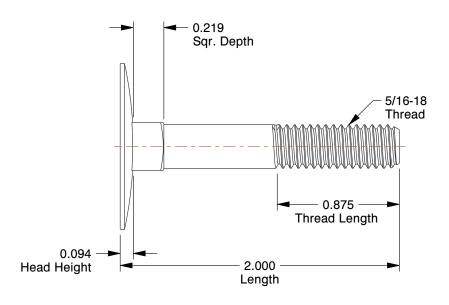

## NOTES:

1. MATERIAL: Low Carbon Steel

2. FINISH: Plain
3. HEAD TYPE: Flat
4. THREAD TYPE: UNC

5. THREAD STYLE: Partially Threaded 6. THREAD DIRECTION: Right Hand 7. MEETS/EXCEEDS: ASME B18.5

100 Grainger Parkway, Lake Forest, Illinois 60045-5201 1-(800) GRAINGER, 1-(800) 472-4643, (847) 535-1000 www.grainger.com This file and any associated information and specifications are provided for reference and evaluation purposes only, and is subject to change without notice. Grainger makes no representations, warranties or guarantees as to the appropriateness, accuracy, completeness, or suitability for any purpose, of the file, information or specifications. You are solely responsible for the use of the file, information or specifications.

41UJ31

COMPONENT

Elevator Bolt, Flat, 5/16in-18, 2inL, PK25

UNIT
INCH
SHEET

1 of 1

Elevator Bolt