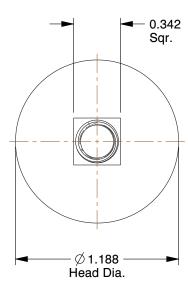

## NOTES:

1. MATERIAL: Low Carbon Steel

2. FINISH: Plain
3. HEAD TYPE: Flat
4. THREAD TYPE: UNC

5. THREAD STYLE: Partially Threaded 6. THREAD DIRECTION: Right Hand 7. MEETS/EXCEEDS: ASME B18.5

| CD  | A 171 |     |      |   |
|-----|-------|-----|------|---|
| GKA | A, I  | 116 | 3.C. | 1 |
|     |       |     |      | - |