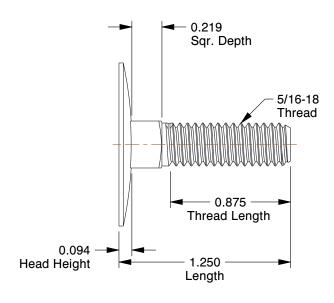

## NOTES:

1. MATERIAL: Low Carbon Steel

2. FINISH: Plain
3. HEAD TYPE: Flat
4. THREAD TYPE: UNC

5. THREAD STYLE: Partially Threaded 6. THREAD DIRECTION: Right Hand 7. MEETS/EXCEEDS: ASME B18.5

| CD  | A 171 |     |      |   |
|-----|-------|-----|------|---|
| GKA | A, I  | 116 | 3.C. | 1 |
|     |       |     |      | - |