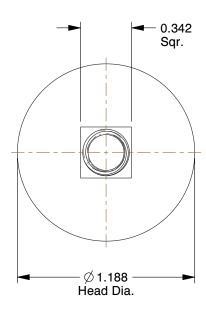

## NOTES:

1. MATERIAL: Low Carbon Steel

2. FINISH: Plain 3. HEAD TYPE: Flat 4. THREAD TYPE: UNC

5. THREAD STYLE : Partially Threaded 6. THREAD DIRECTION : Right Hand 7. MEETS/EXCEEDS: ASME B18.5

100 Grainger Parkway, Lake Forest, Illinois 60045-5201 1-(800) GRAINGER, 1-(800) 472-4643, (847) 535-1000 www.grainger.com

1.55

41UJ27

COMPONENT

Elevator Bolt, Flat, 5/16in-18, 1inL, PK25

UNIT INCH SHEET 1 of 1

Elevator Bolt