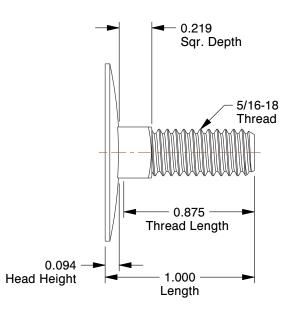

## NOTES:

1. MATERIAL: Low Carbon Steel

2. FINISH: Plain 3. HEAD TYPE: Flat 4. THREAD TYPE: UNC

5. THREAD STYLE : Partially Threaded 6. THREAD DIRECTION : Right Hand 7. MEETS/EXCEEDS: ASME B18.5

100 Grainger Parkway, Lake Forest, Illinois 60045-5201 1-(800) GRAINGER, 1-(800) 472-4643, (847) 535-1000 www.grainger.com

1.55

41UJ27

COMPONENT

Elevator Bolt, Flat, 5/16in-18, 1inL, PK25

UNIT INCH SHEET 1 of 1

Elevator Bolt