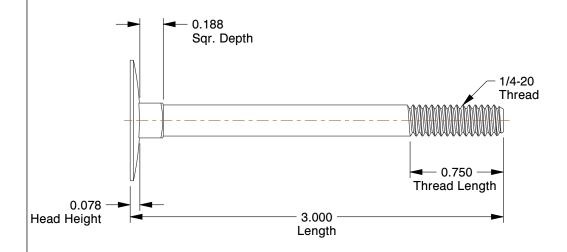

## NOTES:

1. MATERIAL: Low Carbon Steel

2. FINISH: Plain
3. HEAD TYPE: Flat
4. THREAD TYPE: UNC

5. THREAD STYLE: Partially Threaded 6. THREAD DIRECTION: Right Hand 7. MEETS/EXCEEDS: ASME B18.5

100 Grainger Parkway, Lake Forest, Illinois 60045-5201 1-(800) GRAINGER, 1-(800) 472-4643, (847) 535-1000 www.grainger.com This file and any associated information and specifications are provided for reference and evaluation purposes only, and is subject to change without notice. Grainger makes no representations, warranties or guarantees as to the appropriateness, accuracy, completeness, or suitability for any purpose, of the file, information or specifications. You are solely responsible for the use of the file, information or specifications.

1.30

COMPONENT

Elevator Bolt

41UJ25

Elevator Bolt, Flat, 1/4in-20, 3inL, PK50

SHEET

UNIT

INCH