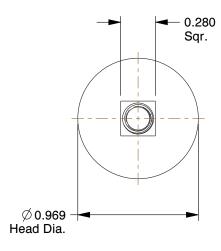

## NOTES:

1. MATERIAL: Low Carbon Steel

2. FINISH: Plain
3. HEAD TYPE: Flat
4. THREAD TYPE: UNC

5. THREAD STYLE: Partially Threaded 6. THREAD DIRECTION: Right Hand 7. MEETS/EXCEEDS: ASME B18.5

100 Grainger Parkway, Lake Forest, Illinois 60045-5201 1-(800) GRAINGER, 1-(800) 472-4643, (847) 535-1000 www.grainger.com This file and any associated information and specifications are provided for reference and evaluation purposes only, and is subject to change without notice. Grainger makes no representations, warranties or guarantees as to the appropriateness, accuracy, completeness, or suitability for any purpose, of the file, information or specifications. You are solely responsible for the use of the file, information or specifications.

1.30

COMPONENT

Elevator Bolt

41UJ25

Elevator Bolt, Flat, 1/4in-20, 3inL, PK50

SHEET

UNIT

INCH