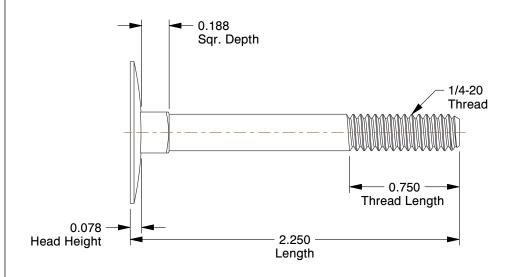

## NOTES:

1. MATERIAL: Low Carbon Steel

2. FINISH: Plain
3. HEAD TYPE: Flat
4. THREAD TYPE: UNC

5. THREAD STYLE: Partially Threaded 6. THREAD DIRECTION: Right Hand 7. MEETS/EXCEEDS: ASME B18.5

100 Grainger Parkway, Lake Forest, Illinois 60045-5201 1-(800) GRAINGER, 1-(800) 472-4643, (847) 535-1000 www.grainger.com This file and any associated information and specifications are provided for reference and evaluation purposes only, and is subject to change without notice. Grainger makes no representations, warranties or guarantees as to the appropriateness, accuracy, completeness, or suitability for any purpose, of the file, information or specifications. You are solely responsible for the use of the file, information or specifications.

1.52

COMPONENT

Elevator Bolt

41UJ22

Elev. Bolt, Flat, 1/4in-20, 2-1/4inL, PK50

SHEET

UNIT

INCH