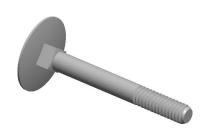

## NOTES:

1. MATERIAL: Low Carbon Steel

2. FINISH: Plain
3. HEAD TYPE: Flat
4. THREAD TYPE: UNC

5. THREAD STYLE: Partially Threaded 6. THREAD DIRECTION: Right Hand 7. MEETS/EXCEEDS: ASME B18.5

100 Grainger Parkway, Lake Forest, Illinois 60045-5201 1-(800) GRAINGER, 1-(800) 472-4643, (847) 535-1000 www.grainger.com This file and any associated information and specifications are provided for reference and evaluation purposes only, and is subject to change without notice. Grainger makes no representations, warranties or guarantees as to the appropriateness, accuracy, completeness, or suitability for any purpose, of the file, information or specifications. You are solely responsible for the use of the file, information or specifications.

1.52

COMPONENT

Elevator Bolt

41UJ22

Elev. Bolt, Flat, 1/4in-20, 2-1/4inL, PK50

SHEET

UNIT

INCH