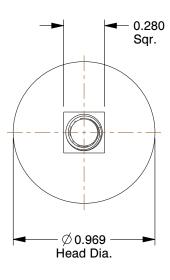

## NOTES:

1. MATERIAL: Low Carbon Steel

2. FINISH: Plain
3. HEAD TYPE: Flat
4. THREAD TYPE: UNC

5. THREAD STYLE: Partially Threaded 6. THREAD DIRECTION: Right Hand 7. MEETS/EXCEEDS: ASME B18.5

100 Grainger Parkway, Lake Forest, Illinois 60045-5201 1-(800) GRAINGER, 1-(800) 472-4643, (847) 535-1000 www.grainger.com This file and any associated information and specifications are provided for reference and evaluation purposes only, and is subject to change without notice. Grainger makes no representations, warranties or guarantees as to the appropriateness, accuracy, completeness, or suitability for any purpose, of the file, information or specifications. You are solely responsible for the use of the file, information or specifications.

1.52

COMPONENT

Elevator Bolt

41UJ22

Elev. Bolt, Flat, 1/4in-20, 2-1/4inL, PK50

SHEET

UNIT

INCH