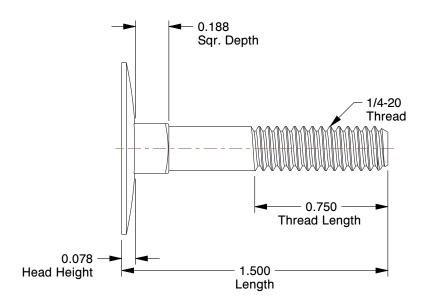

## NOTES:

1. MATERIAL: Low Carbon Steel

2. FINISH: Plain 3. HEAD TYPE: Flat 4. THREAD TYPE: UNC

5. THREAD STYLE: Partially Threaded 6. THREAD DIRECTION: Right Hand 7. MEETS/EXCEEDS: ASME B18.5

100 Grainger Parkway, Lake Forest, Illinois 60045-5201 1-(800) GRAINGER, 1-(800) 472-4643, (847) 535-1000 www.grainger.com

1.85

COMPONENT Elevator Bolt

41UJ19

Elev. Bolt, Flat, 1/4in-20, 1-1/2inL, PK50

SHEET 1 of 1

UNIT

INCH