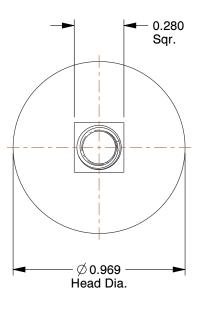

## NOTES:

1. MATERIAL: Low Carbon Steel

2. FINISH: Plain 3. HEAD TYPE: Flat 4. THREAD TYPE: UNC

5. THREAD STYLE: Partially Threaded 6. THREAD DIRECTION: Right Hand 7. MEETS/EXCEEDS: ASME B18.5

100 Grainger Parkway, Lake Forest, Illinois 60045-5201 1-(800) GRAINGER, 1-(800) 472-4643, (847) 535-1000 www.grainger.com

1.85

COMPONENT Elevator Bolt

41UJ19

Elev. Bolt, Flat, 1/4in-20, 1-1/2inL, PK50

SHEET 1 of 1

UNIT

INCH