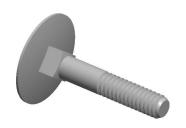

## NOTES:

1. MATERIAL: Low Carbon Steel

2. FINISH: Plain 3. HEAD TYPE: Flat 4. THREAD TYPE: UNC

5. THREAD STYLE: Partially Threaded 6. THREAD DIRECTION: Right Hand 7. MEETS/EXCEEDS: ASME B18.5

100 Grainger Parkway, Lake Forest, Illinois 60045-5201 1-(800) GRAINGER, 1-(800) 472-4643, (847) 535-1000 www.grainger.com

1.85

COMPONENT Elevator Bolt

41UJ19

Elev. Bolt, Flat, 1/4in-20, 1-1/2inL, PK50

SHEET 1 of 1

UNIT

INCH