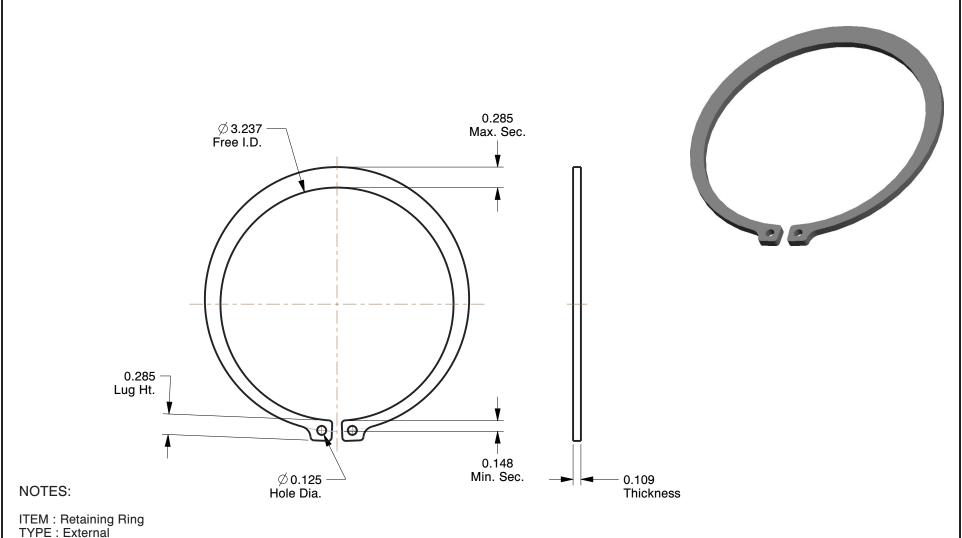

MATERIAL : Carbon Steel

FINISH: Plain

FOR SHAFT DIA: 3-1/2" PACKAGE QUANTITY: 1

100 Grainger Parkway, Lake Forest, Illinois 60045-5201 1-(800) GRAINGER, 1-(800) 472-4643, (847) 535-1000 www.grainger.com This file and any associated information and specifications are provided for reference and evaluation purposes only, and is subject to change without notice. Grainger makes no representations, warranties or guarantees as to the appropriateness, accuracy, completeness, or suitability for any purpose, of the file, information or specifications. You are solely responsible for the use of the file, information or specifications.

0.75

COMPONENT Retaining Ring

41MJ93

Retaining Ring, External, 3-1/2in Shaft

UNIT
INCH
SHEET
1 of 1