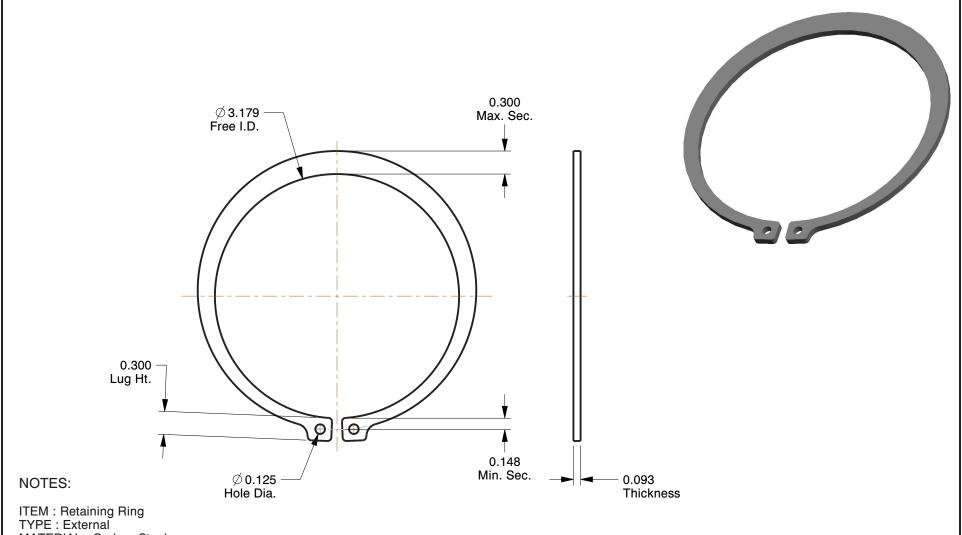

MATERIAL : Carbon Steel

FINISH: Plain

FOR SHAFT DIA: 3-7/16" PACKAGE QUANTITY: 1

100 Grainger Parkway, Lake Forest, Illinois 60045-5201 1-(800) GRAINGER, 1-(800) 472-4643, (847) 535-1000 www.grainger.com This file and any associated information and specifications are provided for reference and evaluation purposes only, and is subject to change without notice. Grainger makes no representations, warranties or guarantees as to the appropriateness, accuracy, completeness, or suitability for any purpose, of the file, information or specifications. You are solely responsible for the use of the file, information or specifications.

0.80

COMPONENT

Retaining Ring

41MJ92

Retaining Ring, External, 3-7/16 in Shaft

INCH

SHEET

1 of 1