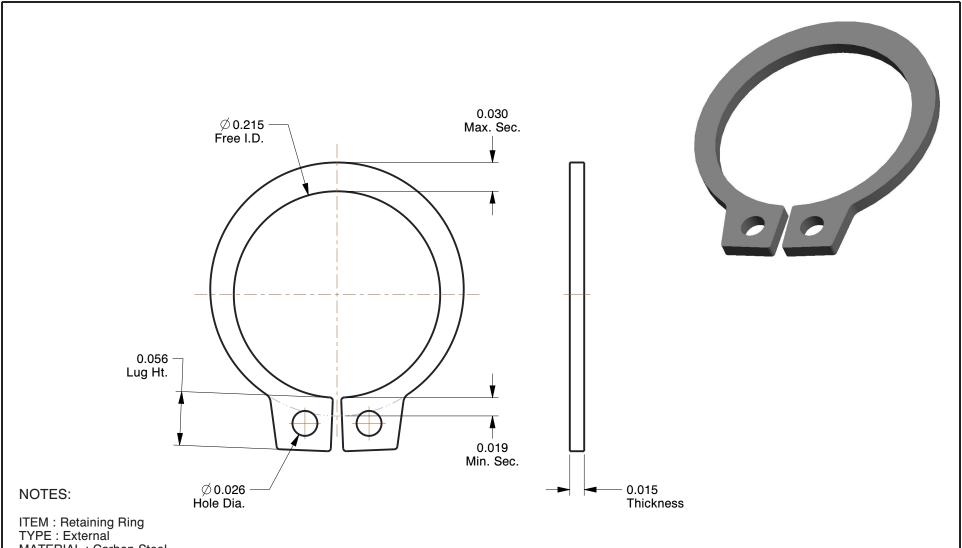

MATERIAL : Carbon Steel

FINISH: Plain

FOR SHAFT DIA: 15/64" PACKAGE QUANTITY: 50

100 Grainger Parkway, Lake Forest, Illinois 60045-5201 1-(800) GRAINGER, 1-(800) 472-4643, (847) 535-1000 www.grainger.com This file and any associated information and specifications are provided for reference and evaluation purposes only, and is subject to change without notice. Grainger makes no representations, warranties or guarantees as to the appropriateness, accuracy, completeness, or suitability for any purpose, of the file, information or specifications. You are solely responsible for the use of the file, information or specifications.

10.00

41MJ35

COMPONENT

Retaining Ring, Exter, 15/64in Shaft, PK

| Retaining Ring |        |
|----------------|--------|
|                | UNIT   |
| 5              | INCH   |
| Shaft,PK50     | SHEET  |
|                | 1 of 1 |