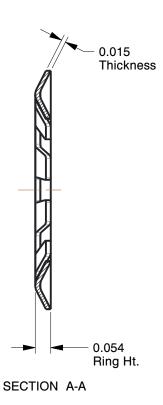

NOTES:

ITEM : Retaining Ring TYPE : External Self-Locking Push-On

MATERIAL: Carbon Steel

FINISH: Plain

FOR SHAFT DIA: 1/2" PACKAGE QUANTITY: 50

**GRAINGER** 

100 Grainger Parkway, Lake Forest, Illinois 60045-5201 1-(800) GRAINGER, 1-(800) 472-4643, (847) 535-1000 www.grainger.com