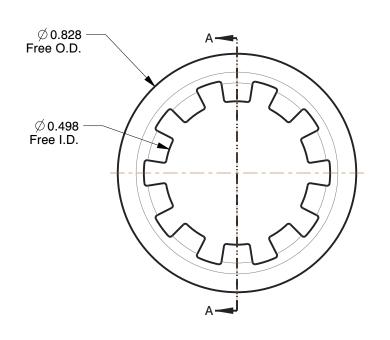

NOTES:

ITEM : Retaining Ring TYPE : External Self-Locking Push-On

MATERIAL: Carbon Steel

FINISH: Plain

FOR SHAFT DIA: 1/2" PACKAGE QUANTITY: 50

**GRAINGER** 

100 Grainger Parkway, Lake Forest, Illinois 60045-5201 1-(800) GRAINGER, 1-(800) 472-4643, (847) 535-1000 www.grainger.com