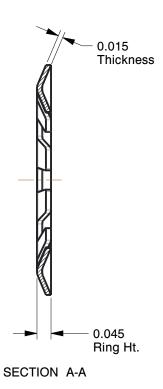

NOTES:

ITEM : Retaining Ring TYPE : External Self-Locking Push-On

MATERIAL: Carbon Steel

FINISH: Plain

FOR SHAFT DIA: 7/16" PACKAGE QUANTITY: 50

100 Grainger Parkway, Lake Forest, Illinois 60045-5201 1-(800) GRAINGER, 1-(800) 472-4643, (847) 535-1000 www.grainger.com