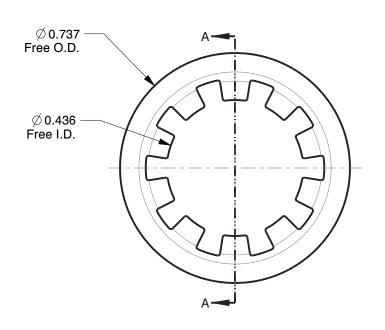

NOTES:

ITEM : Retaining Ring TYPE : External Self-Locking Push-On

MATERIAL: Carbon Steel

FINISH: Plain

FOR SHAFT DIA: 7/16" PACKAGE QUANTITY: 50

100 Grainger Parkway, Lake Forest, Illinois 60045-5201 1-(800) GRAINGER, 1-(800) 472-4643, (847) 535-1000 www.grainger.com