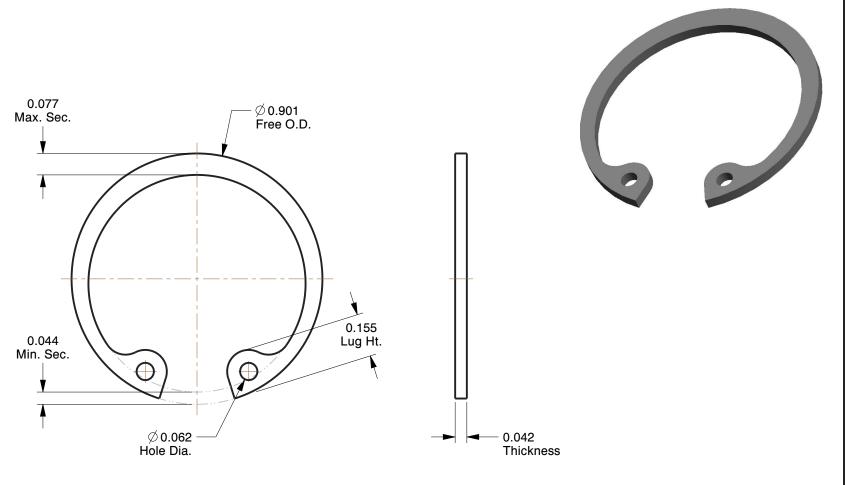

## NOTES:

ITEM : Retaining Ring TYPE : Internal

MATERIAL : Carbon Steel

FINISH: Plain

FOR BORE DIA: 13/16" PACKAGE QUANTITY: 50

100 Grainger Parkway, Lake Forest, Illinois 60045-5201 1-(800) GRAINGER, 1-(800) 472-4643, (847) 535-1000 www.grainger.com This file and any associated information and specifications are provided for reference and evaluation purposes only, and is subject to change without notice. Grainger makes no representations, warranties or guarantees as to the appropriateness, accuracy, completeness, or suitability for any purpose, of the file, information or specifications. You are solely responsible for the use of the file, information or specifications.

2.90

COMPONENT

Retaining Ring

41MH08

Retaining Ring, Inter, 13/16in Bore, PK50

INCH

SHEET

1 of 1