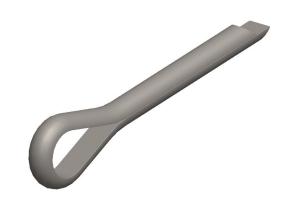

## NOTES:

1. TYPE : Extended Prong 2. MATERIAL : 18-8 Stainless Steel

3. FINISH: Plain

100 Grainger Parkway, Lake Forest, Illinois 60045-5201 1-(800) GRAINGER, 1-(800) 472-4643, (847) 535-1000 www.grainger.com

4.02

SCALE

| COMPONENT                                   | Cotter Pin |        |
|---------------------------------------------|------------|--------|
| 41JY35                                      |            | UNIT   |
|                                             |            | INCH   |
|                                             | SHEET      |        |
| Cotter Pin, Ext Prong, 7/64"Dx3/4" L, PK100 |            | 1 of 1 |