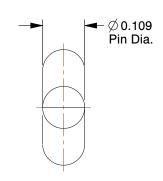

4.02

SCALE

| COMPONENT                                   | Cotter Pin |        |
|---------------------------------------------|------------|--------|
| 41JY35                                      |            | UNIT   |
|                                             |            | INCH   |
|                                             | SHEET      |        |
| Cotter Pin, Ext Prong, 7/64"Dx3/4" L, PK100 |            | 1 of 1 |