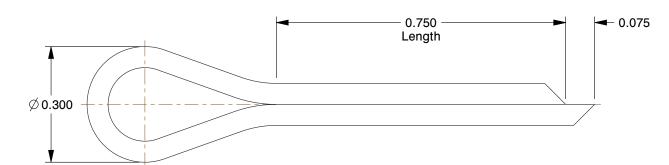

## NOTES:

1. TYPE : Extended Prong 2. MATERIAL : 18-8 Stainless Steel

3. FINISH: Plain

100 Grainger Parkway, Lake Forest, Illinois 60045-5201 1-(800) GRAINGER, 1-(800) 472-4643, (847) 535-1000 www.grainger.com

4.02

SCALE

| COMPONENT                                   | Cotter Pin |        |
|---------------------------------------------|------------|--------|
| 41JY35                                      |            | UNIT   |
|                                             |            | INCH   |
|                                             | SHEET      |        |
| Cotter Pin, Ext Prong, 7/64"Dx3/4" L, PK100 |            | 1 of 1 |