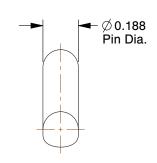

1.96

COMPONENT

Cotter Pin

41JX66

Cotter Pin, HammLock, 3/16"Dx2-1/4" L, PK50

INCH SHEET

UNIT

1 of 1