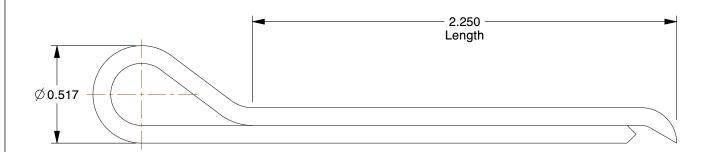

1.96

COMPONENT

Cotter Pin

41JX66

Cotter Pin, HammLock, 3/16"Dx2-1/4" L, PK50

INCH SHEET

UNIT

1 of 1