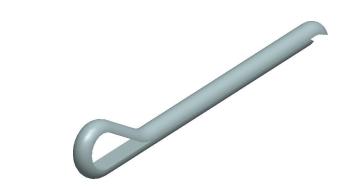

1.96

COMPONENT

Cotter Pin

41JX66

Cotter Pin, HammLock, 3/16"Dx2-1/4" L, PK50

INCH SHEET

UNIT

1 of 1