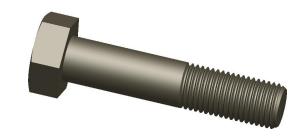

41JV12

COMPONENT

Heavy Hex Bolt, 1-1/4-7x6, St, Pln, PK5

UNIT
INCH
SHEET

1 of 1