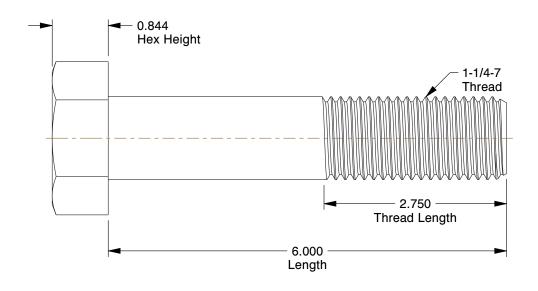

## NOTES:

1. MATERIAL: Grade A-307B Steel

2. FINISH: Plain 3. HEAD TYPE: Hex

4. THREAD STYLE: Partially Threaded 5. THREAD DIRECTION: Right Hand 6. MEETS/EXCEEDS: ASME B18.2.1

100 Grainger Parkway, Lake Forest, Illinois 60045-5201 1-(800) GRAINGER, 1-(800) 472-4643, (847) 535-1000 www.grainger.com This file and any associated information and specifications are provided for reference and evaluation purposes only, and is subject to change without notice. Grainger makes no representations, warranties or guarantees as to the appropriateness, accuracy, completeness, or suitability for any purpose, of the file, information or specifications. You are solely responsible for the use of the file, information or specifications.

41JV12

COMPONENT

Heavy Hex Bolt, 1-1/4-7x6, St, Pln, PK5

UNIT
INCH
SHEET

1 of 1