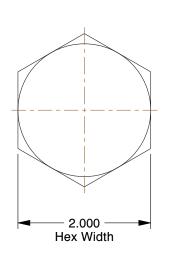

## NOTES:

1. MATERIAL: Grade A-307B Steel

2. FINISH: Plain 3. HEAD TYPE: Hex

4. THREAD STYLE: Partially Threaded 5. THREAD DIRECTION: Right Hand 6. MEETS/EXCEEDS: ASME B18.2.1

100 Grainger Parkway, Lake Forest, Illinois 60045-5201 1-(800) GRAINGER, 1-(800) 472-4643, (847) 535-1000 www.grainger.com This file and any associated information and specifications are provided for reference and evaluation purposes only, and is subject to change without notice. Grainger makes no representations, warranties or guarantees as to the appropriateness, accuracy, completeness, or suitability for any purpose, of the file, information or specifications. You are solely responsible for the use of the file, information or specifications.

41JV12

COMPONENT

Heavy Hex Bolt, 1-1/4-7x6, St, Pln, PK5

UNIT
INCH
SHEET

1 of 1