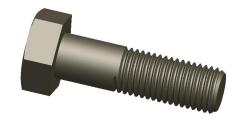

0.78

COMPONENT

Heavy Hex Bolt

41JV06

Heavy Hex Bolt, 1-1/8-7x4, St, Pln, PK5

INCH

UNIT

1 of 1