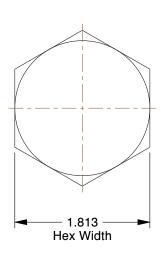

0.78

COMPONENT

Heavy Hex Bolt

41JV06

Heavy Hex Bolt, 1-1/8-7x4, St, Pln, PK5

INCH

UNIT

1 of 1