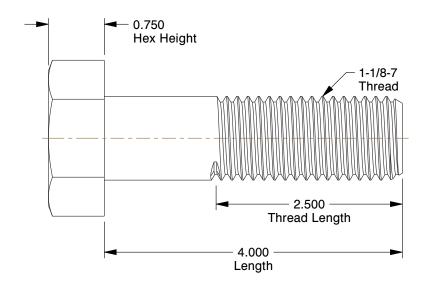

0.78

COMPONENT

Heavy Hex Bolt

41JV06

Heavy Hex Bolt, 1-1/8-7x4, St, Pln, PK5

INCH

UNIT

1 of 1