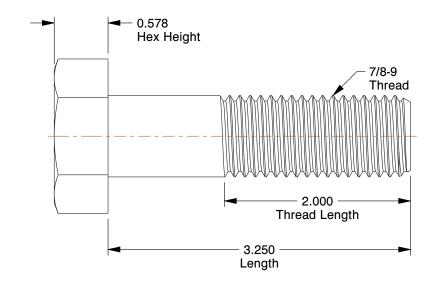

0.97

COMPONENT

Heavy Hex Bolt

41JU92

Heavy Hex Bolt, 7/8-9x3-3/4, St, Plain, PK5

SHEET

UNIT

INCH