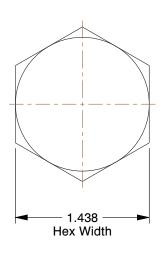

0.97

COMPONENT

Heavy Hex Bolt

41JU92

Heavy Hex Bolt, 7/8-9x3-3/4, St, Plain, PK5

SHEET

UNIT

INCH