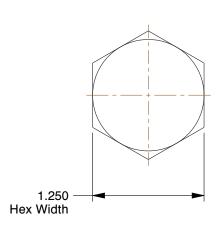

0.93

COMPONENT

Heavy Hex Bolt

41JU84

Heavy Hex Bolt, 3/4-10x4, St, Plain, PK10

SHEET

UNIT

INCH