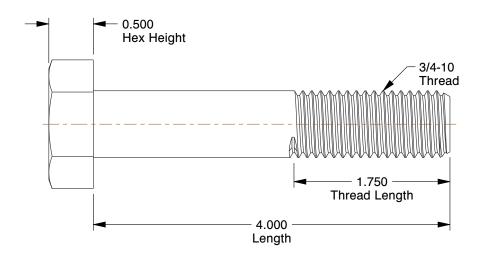

## **NOTES:**

1. MATERIAL: Grade A-307B Steel

2. FINISH: Plain 3. HEAD TYPE: Hex

4. THREAD STYLE: Partially Threaded 5. THREAD DIRECTION: Right Hand 6. MEETS/EXCEEDS: ASME B18.2.1

100 Grainger Parkway, Lake Forest, Illinois 60045-5201 1-(800) GRAINGER, 1-(800) 472-4643, (847) 535-1000 www.grainger.com This file and any associated information and specifications are provided for reference and evaluation purposes only, and is subject to change without notice. Grainger makes no representations, warranties or guarantees as to the appropriateness, accuracy, completeness, or suitability for any purpose, of the file, information or specifications. You are solely responsible for the use of the file, information or specifications.

0.93

COMPONENT

Heavy Hex Bolt

41JU84

Heavy Hex Bolt, 3/4-10x4, St, Plain, PK10

SHEET

UNIT

INCH