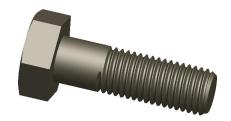

## NOTES:

1. MATERIAL: Grade A-307B Steel

2. FINISH: Plain 3. HEAD TYPE: Hex

4. THREAD STYLE : Partially Threaded 5. THREAD DIRECTION : Right Hand 6. MEETS/EXCEEDS: ASME B18.2.1

100 Grainger Parkway, Lake Forest, Illinois 60045-5201 1-(800) GRAINGER, 1-(800) 472-4643, (847) 535-1000 www.grainger.com

1.18

41JU78

COMPONENT

Heavy Hex Bolt, 3/4-10x2-1/2, St, PK10

Heavy Hex Bolt UNIT INCH SHEET 1 of 1