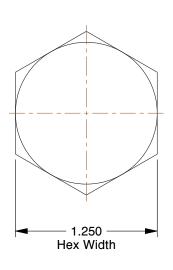

## NOTES:

1. MATERIAL: Grade A-307B Steel

2. FINISH: Plain 3. HEAD TYPE: Hex

4. THREAD STYLE : Partially Threaded 5. THREAD DIRECTION : Right Hand 6. MEETS/EXCEEDS: ASME B18.2.1

100 Grainger Parkway, Lake Forest, Illinois 60045-5201 1-(800) GRAINGER, 1-(800) 472-4643, (847) 535-1000 www.grainger.com