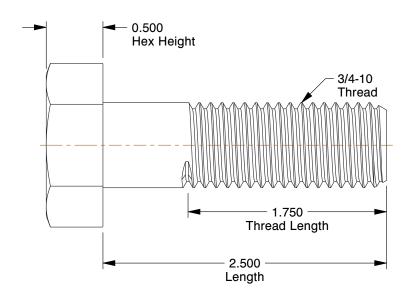

## NOTES:

1. MATERIAL: Grade A-307B Steel

2. FINISH: Plain 3. HEAD TYPE: Hex

4. THREAD STYLE : Partially Threaded 5. THREAD DIRECTION : Right Hand 6. MEETS/EXCEEDS: ASME B18.2.1

100 Grainger Parkway, Lake Forest, Illinois 60045-5201 1-(800) GRAINGER, 1-(800) 472-4643, (847) 535-1000 www.grainger.com

1.18

41JU78

COMPONENT

Heavy Hex Bolt, 3/4-10x2-1/2, St, PK10

Heavy Hex Bolt UNIT INCH SHEET 1 of 1