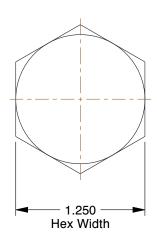

## NOTES:

1. MATERIAL: Grade A-307B Steel

2. FINISH: Plain 3. HEAD TYPE: Hex

4. THREAD STYLE : Fully Threaded 5. THREAD DIRECTION : Right Hand 6. MEETS/EXCEEDS: ASME B18.2.1

100 Grainger Parkway, Lake Forest, Illinois 60045-5201 1-(800) GRAINGER, 1-(800) 472-4643, (847) 535-1000 www.grainger.com

1.08

COMPONENT

Heavy Hex Bolt

41JU75

Heavy Hex Bolt, 3/4-10x1-3/4, St, PK10

INCH SHEET

UNIT

1 of 1