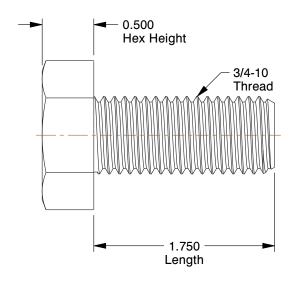

## NOTES:

1. MATERIAL: Grade A-307B Steel

2. FINISH: Plain 3. HEAD TYPE: Hex

4. THREAD STYLE : Fully Threaded 5. THREAD DIRECTION : Right Hand 6. MEETS/EXCEEDS: ASME B18.2.1

100 Grainger Parkway, Lake Forest, Illinois 60045-5201 1-(800) GRAINGER, 1-(800) 472-4643, (847) 535-1000 www.grainger.com

1.08

COMPONENT

Heavy Hex Bolt

41JU75

Heavy Hex Bolt, 3/4-10x1-3/4, St, PK10

INCH SHEET

UNIT

1 of 1