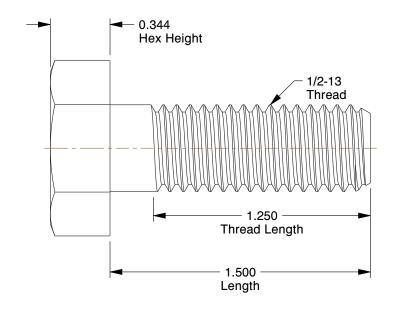

## NOTES:

1. MATERIAL: Grade A-307B Steel

2. FINISH: Plain 3. HEAD TYPE: Hex

4. THREAD STYLE: Partially Threaded 5. THREAD DIRECTION: Right Hand 6. MEETS/EXCEEDS: ASME B18.2.1

100 Grainger Parkway, Lake Forest, Illinois 60045-5201 1-(800) GRAINGER, 1-(800) 472-4643, (847) 535-1000 www.grainger.com This file and any associated information and specifications are provided for reference and evaluation purposes only, and is subject to change without notice. Grainger makes no representations, warranties or guarantees as to the appropriateness, accuracy, completeness, or suitability for any purpose, of the file, information or specifications. You are solely responsible for the use of the file, information or specifications.

1.81

COMPONENT

Heavy Hex Bolt

41JU54

Heavy Hex Bolt, 1/2-13x1-1/2, St, PK25

SHEET 1 of 1

UNIT

INCH