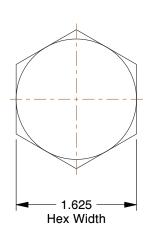

## NOTES:

1. MATERIAL : Grade A-307B Steel 2. FINISH : Hot Dipped Galvanized

3. HEAD TYPE: Hex

4. THREAD STYLE: Partially Threaded 5. THREAD DIRECTION: Right Hand 6. MEETS/EXCEEDS: ASME B18.2.1

100 Grainger Parkway, Lake Forest, Illinois 60045-5201 1-(800) GRAINGER, 1-(800) 472-4643, (847) 535-1000 www.grainger.com This file and any associated information and specifications are provided for reference and evaluation purposes only, and is subject to change without notice. Grainger makes no representations, warranties or guarantees as to the appropriateness, accuracy, completeness, or suitability for any purpose, of the file, information or specifications. You are solely responsible for the use of the file, information or specifications.

41JU45

COMPONENT

Heavy Hex Bolt, 1-8x4-1/2, St, GrA307-B, PK5

UNIT
INCH
SHEET

1 of 1

Heavy Hex Bolt