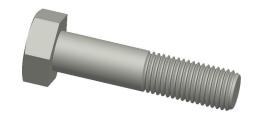

## NOTES:

1. MATERIAL : Grade A-307B Steel 2. FINISH : Hot Dipped Galvanized

3. HEAD TYPE: Hex

4. THREAD STYLE: Partially Threaded 5. THREAD DIRECTION: Right Hand 6. MEETS/EXCEEDS: ASME B18.2.1

100 Grainger Parkway, Lake Forest, Illinois 60045-5201 1-(800) GRAINGER, 1-(800) 472-4643, (847) 535-1000 www.grainger.com This file and any associated information and specifications are provided for reference and evaluation purposes only, and is subject to change without notice. Grainger makes no representations, warranties or guarantees as to the appropriateness, accuracy, completeness, or suitability for any purpose, of the file, information or specifications. You are solely responsible for the use of the file, information or specifications.

41JU45

COMPONENT

Heavy Hex Bolt, 1-8x4-1/2, St, GrA307-B, PK5

UNIT
INCH
SHEET

1 of 1

Heavy Hex Bolt