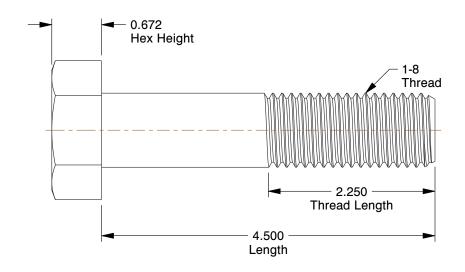

## NOTES:

1. MATERIAL : Grade A-307B Steel 2. FINISH : Hot Dipped Galvanized

3. HEAD TYPE: Hex

4. THREAD STYLE: Partially Threaded 5. THREAD DIRECTION: Right Hand 6. MEETS/EXCEEDS: ASME B18.2.1

100 Grainger Parkway, Lake Forest, Illinois 60045-5201 1-(800) GRAINGER, 1-(800) 472-4643, (847) 535-1000 www.grainger.com This file and any associated information and specifications are provided for reference and evaluation purposes only, and is subject to change without notice. Grainger makes no representations, warranties or guarantees as to the appropriateness, accuracy, completeness, or suitability for any purpose, of the file, information or specifications. You are solely responsible for the use of the file, information or specifications.

41JU45

COMPONENT

Heavy Hex Bolt, 1-8x4-1/2, St, GrA307-B, PK5

UNIT
INCH
SHEET

1 of 1

Heavy Hex Bolt