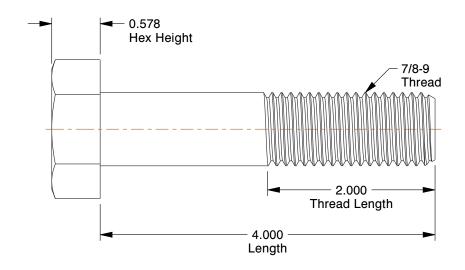

## NOTES:

1. MATERIAL : Grade A-307B Steel 2. FINISH : Hot Dipped Galvanized

3. HEAD TYPE: Hex

4. THREAD STYLE: Partially Threaded 5. THREAD DIRECTION: Right Hand 6. MEETS/EXCEEDS: ASME B18.2.1

100 Grainger Parkway, Lake Forest, Illinois 60045-5201 1-(800) GRAINGER, 1-(800) 472-4643, (847) 535-1000 www.grainger.com This file and any associated information and specifications are provided for reference and evaluation purposes only, and is subject to change without notice. Grainger makes no representations, warranties or guarantees as to the appropriateness, accuracy, completeness, or suitability for any purpose, of the file, information or specifications. You are solely responsible for the use of the file, information or specifications.

0.87

COMPONENT

Heavy Hex Bolt

41JU36

Heavy Hex Bolt, 7/8-9x4, St, Gr A307-B, PK5

INCH SHEET

UNIT

1 of 1