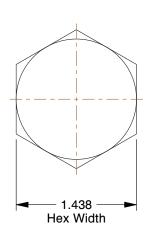

0.87

COMPONENT

Heavy Hex Bolt

41JU36

Heavy Hex Bolt, 7/8-9x4, St, Gr A307-B, PK5

INCH SHEET

UNIT

1 of 1