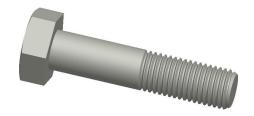

0.87

COMPONENT

Heavy Hex Bolt

41JU36

Heavy Hex Bolt, 7/8-9x4, St, Gr A307-B, PK5

INCH SHEET

UNIT

1 of 1