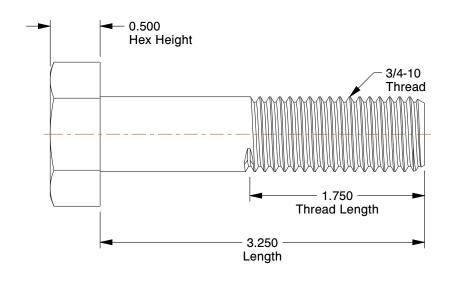

## NOTES:

1. MATERIAL : Grade A-307B Steel 2. FINISH : Hot Dipped Galvanized

3. HEAD TYPE: Hex

4. THREAD STYLE: Partially Threaded 5. THREAD DIRECTION: Right Hand 6. MEETS/EXCEEDS: ASME B18.2.1

100 Grainger Parkway, Lake Forest, Illinois 60045-5201 1-(800) GRAINGER, 1-(800) 472-4643, (847) 535-1000 www.grainger.com This file and any associated information and specifications are provided for reference and evaluation purposes only, and is subject to change without notice. Grainger makes no representations, warranties or guarantees as to the appropriateness, accuracy, completeness, or suitability for any purpose, of the file, information or specifications.

**SCALE** 

1.04

COMPONENT

Heavy Hex Bolt

41JU23

Heavy HexBolt, 3/4-10x3-3/4, GrA307-B, PK10

INCH SHEET

UNIT