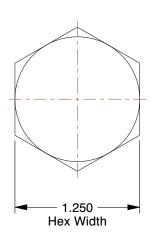

## NOTES:

1. MATERIAL : Grade A-307B Steel 2. FINISH : Hot Dipped Galvanized

3. HEAD TYPE: Hex

4. THREAD STYLE: Partially Threaded 5. THREAD DIRECTION: Right Hand 6. MEETS/EXCEEDS: ASME B18.2.1

100 Grainger Parkway, Lake Forest, Illinois 60045-5201 1-(800) GRAINGER, 1-(800) 472-4643, (847) 535-1000 www.grainger.com This file and any associated information and specifications are provided for reference and evaluation purposes only, and is subject to change without notice. Grainger makes no representations, warranties or guarantees as to the appropriateness, accuracy, completeness, or suitability for any purpose, of the file, information or specifications.

**SCALE** 

1.04

COMPONENT

Heavy Hex Bolt

41JU23

Heavy HexBolt, 3/4-10x3-3/4, GrA307-B, PK10

INCH SHEET

UNIT