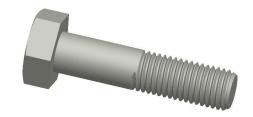

## NOTES:

1. MATERIAL : Grade A-307B Steel 2. FINISH : Hot Dipped Galvanized

3. HEAD TYPE: Hex

4. THREAD STYLE: Partially Threaded 5. THREAD DIRECTION: Right Hand 6. MEETS/EXCEEDS: ASME B18.2.1

100 Grainger Parkway, Lake Forest, Illinois 60045-5201 1-(800) GRAINGER, 1-(800) 472-4643, (847) 535-1000 www.grainger.com This file and any associated information and specifications are provided for reference and evaluation purposes only, and is subject to change without notice. Grainger makes no representations, warranties or guarantees as to the appropriateness, accuracy, completeness, or suitability for any purpose, of the file, information or specifications.

**SCALE** 

1.04

COMPONENT

Heavy Hex Bolt

41JU23

Heavy HexBolt, 3/4-10x3-3/4, GrA307-B, PK10

INCH SHEET

UNIT