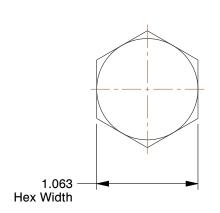

**SCALE** 

0.99

. . . . . .

COMPONENT

41JU13

Heavy Hex Bolt, 5/8-11x4, St, GrA307-B, PK10

INCH
SHEET

Heavy Hex Bolt