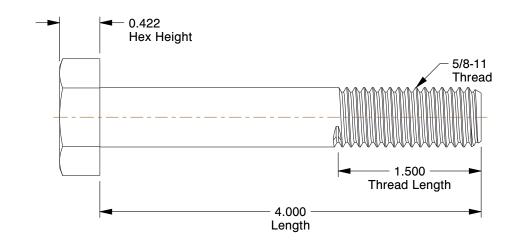

**SCALE** 

0.99

. . . . . .

COMPONENT

41JU13

Heavy Hex Bolt, 5/8-11x4, St, GrA307-B, PK10

INCH
SHEET

Heavy Hex Bolt