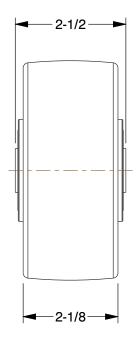

SCALE

0.43

COMPONENT

Polyurethane Tread on Aluminum Core Wheel

40L504

Polyurethane Tread on Aluminum Core Wheel: 4 7/8 in Wheel Dia., 2 1/8 in Wheel Wd INCH

SHEET

1 of 1