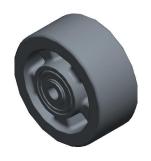

SCALE

0.43

COMPONENT

Polyurethane Tread on Aluminum Core Wheel

40L504

Polyurethane Tread on Aluminum Core Wheel: 4 7/8 in Wheel Dia., 2 1/8 in Wheel Wd INCH

SHEET

1 of 1