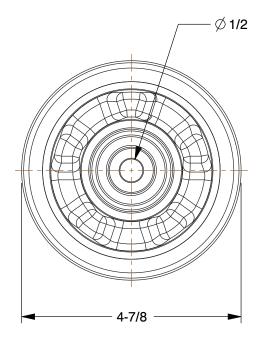

SCALE

0.43

COMPONENT

Polyurethane Tread on Aluminum Core Wheel

40L504

Polyurethane Tread on Aluminum Core Wheel: 4 7/8 in Wheel Dia., 2 1/8 in Wheel Wd INCH

SHEET

1 of 1