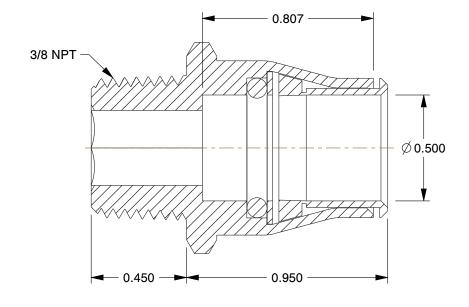

## **NOTES:**

1. FITTING CONNECTION TYPE: Tube x MNPT 2. TUBE FITTING MATERIAL: Nickel Plated Brass

3. TUBE SIZE: 1/2

4. BASIC FITTING SHAPE : Adapter 5. MAX. PRESSURE : 435 psi 6. TEMP. RANGE : -4° to 302°F

2.21

COMPONENT

Male Connector

3ZNV6

Connector, Tube 1/2 In., Thread 3/8 In.

SHEET

UNIT

INCH