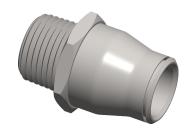

## **NOTES:**

1. FITTING CONNECTION TYPE: Tube x MNPT 2. TUBE FITTING MATERIAL: Nickel Plated Brass

3. TUBE SIZE: 1/2

4. BASIC FITTING SHAPE : Adapter 5. MAX. PRESSURE : 435 psi 6. TEMP. RANGE : -4° to 302°F

2.21

COMPONENT

Male Connector

3ZNV6

Connector, Tube 1/2 In., Thread 3/8 In.

SHEET

UNIT

INCH