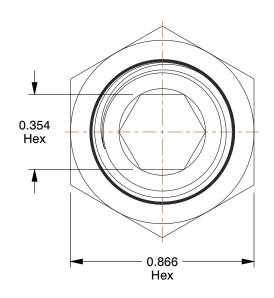

## **NOTES:**

1. FITTING CONNECTION TYPE: Tube x MNPT 2. TUBE FITTING MATERIAL: Nickel Plated Brass

3. TUBE SIZE: 1/2

4. BASIC FITTING SHAPE : Adapter 5. MAX. PRESSURE : 435 psi 6. TEMP. RANGE : -4° to 302°F