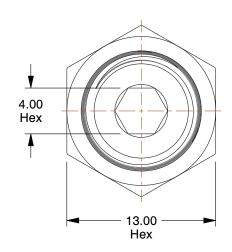

3.03

COMPONENT

Male Connector

3ZNU5

Connectorr, Tube x BSPT, 1/4" x 1/8"

MM SHEET

UNIT

1 of 1