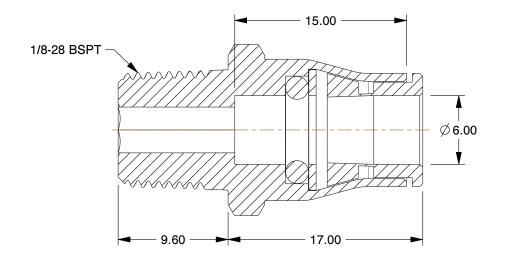

## NOTES:

1. FITTING CONNECTION TYPE : Tube x Male BSPT 2. TUBE FITTING MATERIAL : Nickel Plated Brass

3. TUBE SIZE: 1/8"

4. BASIC FITTING SHAPE : Adapter 5. MAX. PRESSURE : 435 psi 6. TEMP. RANGE : -4° to 302°F

3.03

COMPONENT

Male Connector

3ZNU5

Connectorr, Tube x BSPT, 1/4" x 1/8"

MM SHEET

UNIT

1 of 1