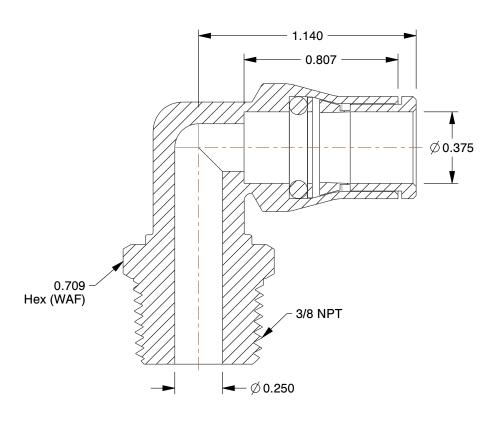

## NOTES:

1. FITTING CONNECTION TYPE: Tube x MNPT 2. TUBE FITTING MATERIAL: Nickel Plated Brass

3. TUBE SIZE: 3/8

4. BASIC FITTING SHAPE: Elbow 5. MAX. PRESSURE: 435 psi 6. TEMP. RANGE: -4° to 302°F

100 Grainger Parkway, Lake Forest, Illinois 60045-5201 1-(800) GRAINGER, 1-(800) 472-4643, (847) 535-1000 www.grainger.com This file and any associated information and specifications are provided for reference and evaluation purposes only, and is subject to change without notice. Grainger makes no representations, warranties or guarantees as to the appropriateness, accuracy, completeness, or suitability for any purpose, of the file, information or specifications. You are solely responsible for the use of the file, information or specifications.

1.99

| 3ZNT6 |   |
|-------|---|
|       | S |

90 Swivel Elbow, Tube 3/8 In, Thread 3/8"

COMPONENT

|  | UNIT   |
|--|--------|
|  | INCH   |
|  | SHEET  |
|  | 1 of 1 |

Swivel Male Elbow