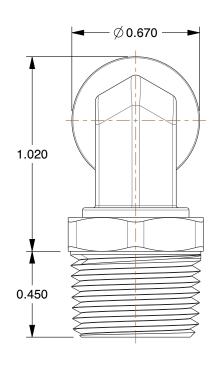

## NOTES:

1. FITTING CONNECTION TYPE: Tube x MNPT 2. TUBE FITTING MATERIAL: Nickel Plated Brass

3. TUBE SIZE: 3/8

4. BASIC FITTING SHAPE: Elbow 5. MAX. PRESSURE: 435 psi 6. TEMP. RANGE: -4° to 302°F

100 Grainger Parkway, Lake Forest, Illinois 60045-5201 1-(800) GRAINGER, 1-(800) 472-4643, (847) 535-1000 www.grainger.com This file and any associated information and specifications are provided for reference and evaluation purposes only, and is subject to change without notice. Grainger makes no representations, warranties or guarantees as to the appropriateness, accuracy, completeness, or suitability for any purpose, of the file, information or specifications. You are solely responsible for the use of the file, information or specifications.

1.99

| 3ZNT6 |   |
|-------|---|
|       | S |

90 Swivel Elbow, Tube 3/8 In, Thread 3/8"

COMPONENT

|  | UNIT   |
|--|--------|
|  | INCH   |
|  | SHEET  |
|  | 1 of 1 |

Swivel Male Elbow