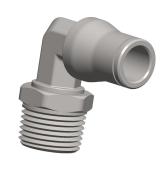

## NOTES:

1. FITTING CONNECTION TYPE: Tube x MNPT 2. TUBE FITTING MATERIAL: Nickel Plated Brass

3. TUBE SIZE: 3/8

4. BASIC FITTING SHAPE: Elbow 5. MAX. PRESSURE: 435 psi 6. TEMP. RANGE: -4° to 302°F

100 Grainger Parkway, Lake Forest, Illinois 60045-5201 1-(800) GRAINGER, 1-(800) 472-4643, (847) 535-1000 www.grainger.com This file and any associated information and specifications are provided for reference and evaluation purposes only, and is subject to change without notice. Grainger makes no representations, warranties or guarantees as to the appropriateness, accuracy, completeness, or suitability for any purpose, of the file, information or specifications. You are solely responsible for the use of the file, information or specifications.

1.99

| 3ZNT6 |   |
|-------|---|
|       | S |

90 Swivel Elbow, Tube 3/8 In, Thread 3/8"

COMPONENT

|  | UNIT   |
|--|--------|
|  | INCH   |
|  | SHEET  |
|  | 1 of 1 |

Swivel Male Elbow