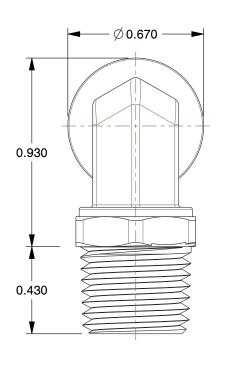

## NOTES:

1. FITTING CONNECTION TYPE: Tube x MNPT 2. TUBE FITTING MATERIAL: Nickel Plated Brass

3. TUBE SIZE: 3/8

4. BASIC FITTING SHAPE: Elbow 5. MAX. PRESSURE: 435 psi 6. TEMP. RANGE: -4° to 302°F

100 Grainger Parkway, Lake Forest, Illinois 60045-5201 1-(800) GRAINGER, 1-(800) 472-4643, (847) 535-1000 www.grainger.com This file and any associated information and specifications are provided for reference and evaluation purposes only, and is subject to change without notice. Grainger makes no representations, warranties or guarantees as to the appropriateness, accuracy, completeness, or suitability for any purpose, of the file, information or specifications. You are solely responsible for the use of the file, information or specifications.

3ZNT5

COMPONENT

90 Swivel Elbow, Tube 3/8 In, Thread 1/4"

D UNIT
INCH
SHEET
1, Thread 1/4"
1 of 1