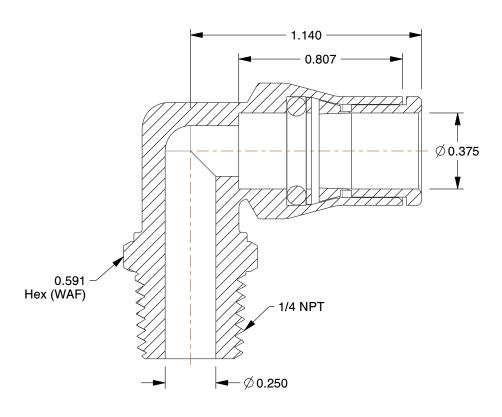

## NOTES:

1. FITTING CONNECTION TYPE: Tube x MNPT 2. TUBE FITTING MATERIAL: Nickel Plated Brass

3. TUBE SIZE: 3/8

4. BASIC FITTING SHAPE: Elbow 5. MAX. PRESSURE: 435 psi 6. TEMP. RANGE: -4° to 302°F

100 Grainger Parkway, Lake Forest, Illinois 60045-5201 1-(800) GRAINGER, 1-(800) 472-4643, (847) 535-1000 www.grainger.com This file and any associated information and specifications are provided for reference and evaluation purposes only, and is subject to change without notice. Grainger makes no representations, warranties or guarantees as to the appropriateness, accuracy, completeness, or suitability for any purpose, of the file, information or specifications. You are solely responsible for the use of the file, information or specifications.

3ZNT5

COMPONENT

90 Swivel Elbow, Tube 3/8 In, Thread 1/4"

D UNIT
INCH
SHEET
1, Thread 1/4"
1 of 1