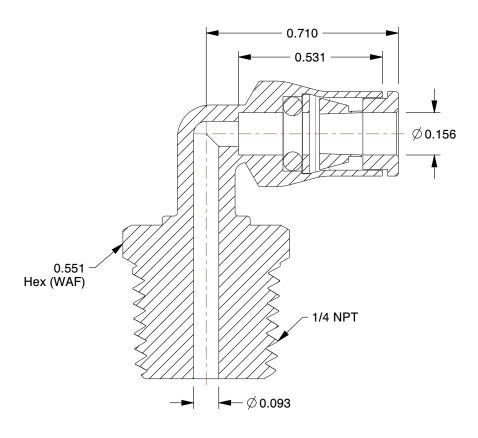

## NOTES:

1. FITTING CONNECTION TYPE: Tube x MNPT 2. TUBE FITTING MATERIAL: Nickel Plated Brass

3. TUBE SIZE: 5/32

4. BASIC FITTING SHAPE: Elbow 5. MAX. PRESSURE: 435 psi 6. TEMP. RANGE: -4° to 302°F

100 Grainger Parkway, Lake Forest, Illinois 60045-5201 1-(800) GRAINGER, 1-(800) 472-4643, (847) 535-1000 www.grainger.com This file and any associated information and specifications are provided for reference and evaluation purposes only, and is subject to change without notice. Grainger makes no representations, warranties or guarantees as to the appropriateness, accuracy, completeness, or suitability for any purpose, of the file, information or specifications.

**SCALE** 

2.82

| COMPONENT | Swivel Male Elbow |  |
|-----------|-------------------|--|
|           |                   |  |

3ZNT2

90 Swivel Elbow, Tube 5/32", Thread 1/4"

INCH SHEET

1 of 1

UNIT