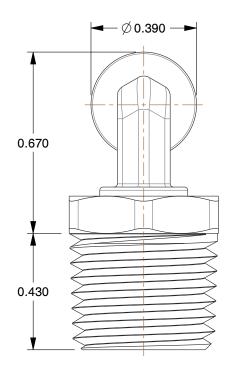

## NOTES:

1. FITTING CONNECTION TYPE: Tube x MNPT 2. TUBE FITTING MATERIAL: Nickel Plated Brass

3. TUBE SIZE: 5/32

4. BASIC FITTING SHAPE: Elbow 5. MAX. PRESSURE: 435 psi 6. TEMP. RANGE: -4° to 302°F

100 Grainger Parkway, Lake Forest, Illinois 60045-5201 1-(800) GRAINGER, 1-(800) 472-4643, (847) 535-1000 www.grainger.com This file and any associated information and specifications are provided for reference and evaluation purposes only, and is subject to change without notice. Grainger makes no representations, warranties or guarantees as to the appropriateness, accuracy, completeness, or suitability for any purpose, of the file, information or specifications.

**SCALE** 

2.82

| COMPONENT | Swivel Male Elbow |  |
|-----------|-------------------|--|
|           |                   |  |

3ZNT2

90 Swivel Elbow, Tube 5/32", Thread 1/4"

INCH SHEET

1 of 1

UNIT