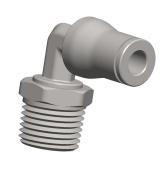

## **NOTES:**

1. FITTING CONNECTION TYPE: Tube x MNPT 2. TUBE FITTING MATERIAL: Nickel Plated Brass

3. TUBE SIZE: 5/32

4. BASIC FITTING SHAPE: Elbow 5. MAX. PRESSURE: 435 psi 6. TEMP. RANGE: -4° to 302°F

3.24

COMPONENT Swivel Male Elbow

3ZNT1

90 Swivel Elbow, Tube 5/32", Thread 1/8"

INCH
SHEET

1 of 1