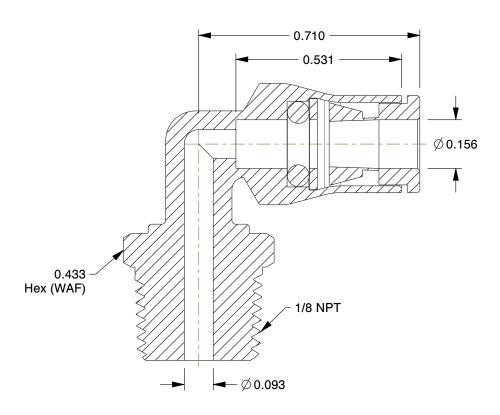

## **NOTES:**

1. FITTING CONNECTION TYPE: Tube x MNPT 2. TUBE FITTING MATERIAL: Nickel Plated Brass

3. TUBE SIZE: 5/32

4. BASIC FITTING SHAPE: Elbow 5. MAX. PRESSURE: 435 psi 6. TEMP. RANGE: -4° to 302°F

3.24

COMPONENT Swivel Male Elbow

3ZNT1

90 Swivel Elbow, Tube 5/32", Thread 1/8"

INCH
SHEET

1 of 1