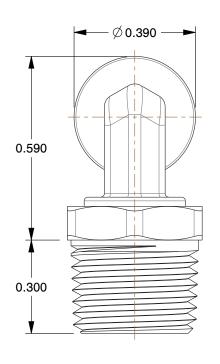

## **NOTES:**

1. FITTING CONNECTION TYPE: Tube x MNPT 2. TUBE FITTING MATERIAL: Nickel Plated Brass

3. TUBE SIZE: 5/32

4. BASIC FITTING SHAPE: Elbow 5. MAX. PRESSURE: 435 psi 6. TEMP. RANGE: -4° to 302°F

3.24

COMPONENT Swivel Male Elbow

3ZNT1

90 Swivel Elbow, Tube 5/32", Thread 1/8"

INCH
SHEET

1 of 1