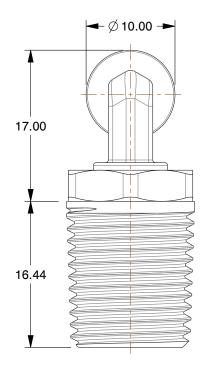

## NOTES:

1. FITTING CONNECTION TYPE : Tube x BSPT 2. TUBE FITTING MATERIAL : Nickel Plated Brass

3. TUBE SIZE: 5/32"

4. BASIC FITTING SHAPE: Elbow 5. MAX. PRESSURE: 435 psi 6. TEMP. RANGE: -4° to 302°F

100 Grainger Parkway, Lake Forest, Illinois 60045-5201 1-(800) GRAINGER, 1-(800) 472-4643, (847) 535-1000 www.grainger.com This file and any associated information and specifications are provided for reference and evaluation purposes only, and is subject to change without notice. Grainger makes no representations, warranties or guarantees as to the appropriateness, accuracy, completeness, or suitability for any purpose, of the file, information or specifications.

2.35

SCALE

3ZNR5
90 Swivel Elbow, Tube To BSPT, 5/32"x1/4"

COMPONENT

UNIT MM SHEET

1 of 1

Swivel Male Elbow