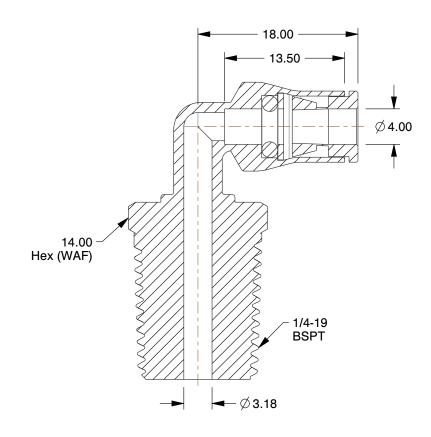

## NOTES:

1. FITTING CONNECTION TYPE : Tube x BSPT 2. TUBE FITTING MATERIAL : Nickel Plated Brass

3. TUBE SIZE: 5/32"

4. BASIC FITTING SHAPE: Elbow 5. MAX. PRESSURE: 435 psi 6. TEMP. RANGE: -4° to 302°F

100 Grainger Parkway, Lake Forest, Illinois 60045-5201 1-(800) GRAINGER, 1-(800) 472-4643, (847) 535-1000 www.grainger.com This file and any associated information and specifications are provided for reference and evaluation purposes only, and is subject to change without notice. Grainger makes no representations, warranties or guarantees as to the appropriateness, accuracy, completeness, or suitability for any purpose, of the file, information or specifications.

2.35

SCALE

3ZNR5
90 Swivel Elbow, Tube To BSPT, 5/32"x1/4"

COMPONENT

UNIT MM SHEET

1 of 1

Swivel Male Elbow