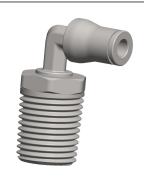

## NOTES:

1. FITTING CONNECTION TYPE : Tube x BSPT 2. TUBE FITTING MATERIAL : Nickel Plated Brass

3. TUBE SIZE: 5/32"

4. BASIC FITTING SHAPE: Elbow 5. MAX. PRESSURE: 435 psi 6. TEMP. RANGE: -4° to 302°F

100 Grainger Parkway, Lake Forest, Illinois 60045-5201 1-(800) GRAINGER, 1-(800) 472-4643, (847) 535-1000 www.grainger.com This file and any associated information and specifications are provided for reference and evaluation purposes only, and is subject to change without notice. Grainger makes no representations, warranties or guarantees as to the appropriateness, accuracy, completeness, or suitability for any purpose, of the file, information or specifications.

2.35

SCALE

3ZNR5
90 Swivel Elbow, Tube To BSPT, 5/32"x1/4"

COMPONENT

UNIT MM SHEET

1 of 1

Swivel Male Elbow