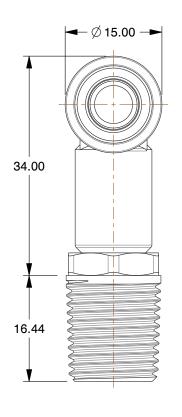

## NOTES:

1. FITTING CONNECTION TYPE : Tube x Male BSPT 2. TUBE FITTING MATERIAL : Nickel Plated Brass

3. TUBE SIZE: 5/16"

4. BASIC FITTING SHAPE: Tee 5. MAX. PRESSURE: 435 psi 6. TEMP. RANGE: -4° to 302°F

1.71

SCALE

3ZNP5

COMPONENT

Branch Tee, Tube To BSPT, 5/16" x 1/4"

Male Branch Tee

UNIT

MM