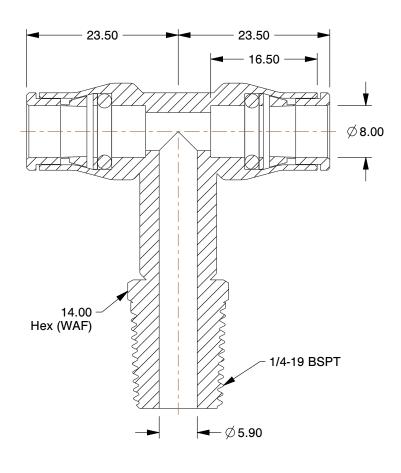

## NOTES:

1. FITTING CONNECTION TYPE : Tube x Male BSPT 2. TUBE FITTING MATERIAL : Nickel Plated Brass

3. TUBE SIZE: 5/16"

4. BASIC FITTING SHAPE: Tee 5. MAX. PRESSURE: 435 psi 6. TEMP. RANGE: -4° to 302°F

1.71

SCALE

3ZNP5

COMPONENT

Branch Tee, Tube To BSPT, 5/16" x 1/4"

Male Branch Tee

UNIT

MM