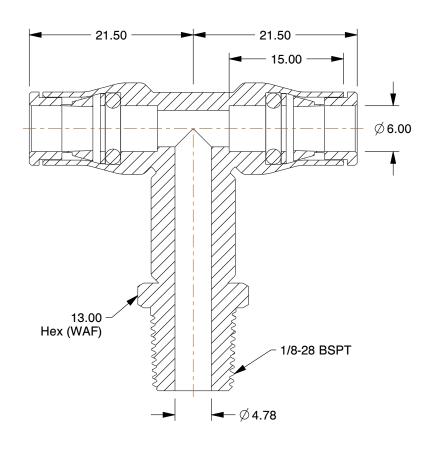

## NOTES:

1. FITTING CONNECTION TYPE : Tube x Male BSPT 2. TUBE FITTING MATERIAL : Nickel Plated Brass

3. TUBE SIZE: 1/4"

4. BASIC FITTING SHAPE: Tee 5. MAX. PRESSURE: 435 psi 6. TEMP. RANGE: -4° to 302°F

2.02

COMPONENT

Male Branch Tee

3ZNP3

Branch Tee, Tube To BSPT, 1/4" x 1/8"

SHEET 1 of 1

UNIT

MM