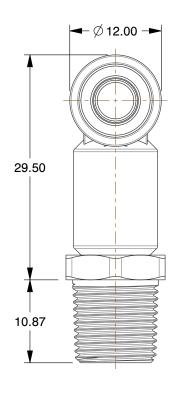

## NOTES:

1. FITTING CONNECTION TYPE : Tube x Male BSPT 2. TUBE FITTING MATERIAL : Nickel Plated Brass

3. TUBE SIZE: 1/4"

4. BASIC FITTING SHAPE: Tee 5. MAX. PRESSURE: 435 psi 6. TEMP. RANGE: -4° to 302°F

2.02

COMPONENT

Male Branch Tee

3ZNP3

Branch Tee, Tube To BSPT, 1/4" x 1/8"

SHEET 1 of 1

UNIT

MM