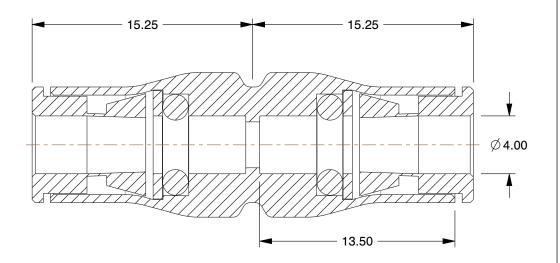

## NOTES:

1. FITTING CONNECTION TYPE: Tube

2. TUBE FITTING MATERIAL: Nickel Plated Brass

3. TUBE SIZE: 5/32"

4. BASIC FITTING SHAPE: Union 5. MAX. PRESSURE: 435 psi 6. TEMP. RANGE: -4° to 302°F

100 Grainger Parkway, Lake Forest, Illinois 60045-5201 1-(800) GRAINGER, 1-(800) 472-4643, (847) 535-1000 www.grainger.com This file and any associated information and specifications are provided for reference and evaluation purposes only, and is subject to change without notice. Grainger makes no representations, warranties or guarantees as to the appropriateness, accuracy, completeness, or suitability for any purpose, of the file, information or specifications. You are solely responsible for the use of the file, information or specifications.