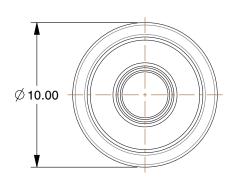

## NOTES:

1. FITTING CONNECTION TYPE: Tube

2. TUBE FITTING MATERIAL: Nickel Plated Brass

3. TUBE SIZE: 5/32"

4. BASIC FITTING SHAPE: Union 5. MAX. PRESSURE: 435 psi 6. TEMP. RANGE: -4° to 302°F

100 Grainger Parkway, Lake Forest, Illinois 60045-5201 1-(800) GRAINGER, 1-(800) 472-4643, (847) 535-1000 www.grainger.com This file and any associated information and specifications are provided for reference and evaluation purposes only, and is subject to change without notice. Grainger makes no representations, warranties or guarantees as to the appropriateness, accuracy, completeness, or suitability for any purpose, of the file, information or specifications. You are solely responsible for the use of the file, information or specifications.