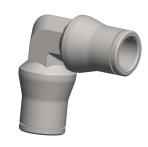

## NOTES:

1. FITTING CONNECTION TYPE: Tube

2. TUBE FITTING MATERIAL: Nickel Plated Brass

3. TUBE SIZE: 13/32"

4. BASIC FITTING SHAPE: Elbow 5. MAX. PRESSURE: 290 psi 6. TEMP. RANGE: -4° to 250°F

100 Grainger Parkway, Lake Forest, Illinois 60045-5201 1-(800) GRAINGER, 1-(800) 472-4643, (847) 535-1000 www.grainger.com This file and any associated information and specifications are provided for reference and evaluation purposes only, and is subject to change without notice. Grainger makes no representations, warranties or guarantees as to the appropriateness, accuracy, completeness, or suitability for any purpose, of the file, information or specifications. You are solely responsible for the use of the file, information or specifications.

2.18

COMPONENT

Union Elbow, 90°

3ZNL1

90 Elbow Union, Brass, 13/32"

SHEET

UNIT

MM