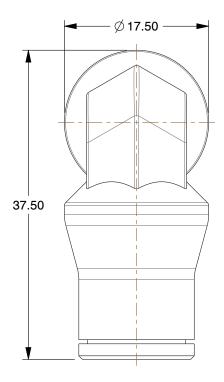

## NOTES:

1. FITTING CONNECTION TYPE: Tube

2. TUBE FITTING MATERIAL: Nickel Plated Brass

3. TUBE SIZE: 13/32"

4. BASIC FITTING SHAPE: Elbow 5. MAX. PRESSURE: 290 psi 6. TEMP. RANGE: -4° to 250°F

100 Grainger Parkway, Lake Forest, Illinois 60045-5201 1-(800) GRAINGER, 1-(800) 472-4643, (847) 535-1000 www.grainger.com This file and any associated information and specifications are provided for reference and evaluation purposes only, and is subject to change without notice. Grainger makes no representations, warranties or guarantees as to the appropriateness, accuracy, completeness, or suitability for any purpose, of the file, information or specifications. You are solely responsible for the use of the file, information or specifications.

2.18

COMPONENT

Union Elbow, 90°

3ZNL1

90 Elbow Union, Brass, 13/32"

SHEET

UNIT

MM