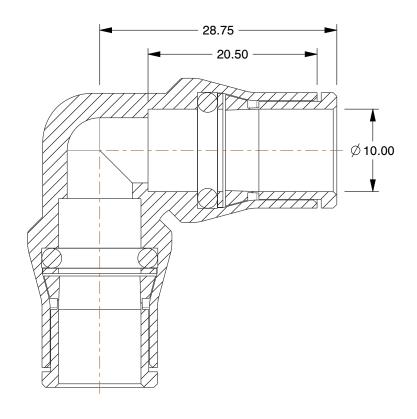

## NOTES:

1. FITTING CONNECTION TYPE: Tube

2. TUBE FITTING MATERIAL: Nickel Plated Brass

3. TUBE SIZE: 13/32"

4. BASIC FITTING SHAPE: Elbow 5. MAX. PRESSURE: 290 psi 6. TEMP. RANGE: -4° to 250°F

100 Grainger Parkway, Lake Forest, Illinois 60045-5201 1-(800) GRAINGER, 1-(800) 472-4643, (847) 535-1000 www.grainger.com This file and any associated information and specifications are provided for reference and evaluation purposes only, and is subject to change without notice. Grainger makes no representations, warranties or guarantees as to the appropriateness, accuracy, completeness, or suitability for any purpose, of the file, information or specifications. You are solely responsible for the use of the file, information or specifications.

2.18

COMPONENT

Union Elbow, 90°

3ZNL1

90 Elbow Union, Brass, 13/32"

SHEET

UNIT

MM