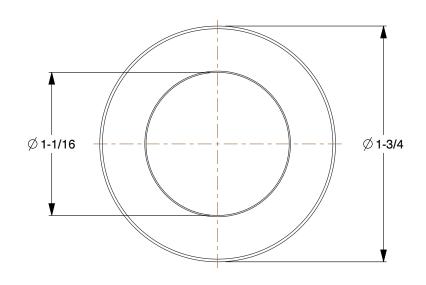

1.40

COMPONENT

Shaft Collar

3ZN92

Shaft Collar: Inch, 1 Piece Set Screw, Plain Bore, 1 1/16 in Bore Dia., Zinc Plated Steel

UNIT

INCH

SHEET