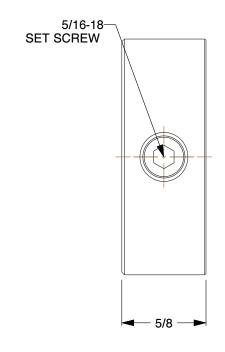

1.40

COMPONENT

Shaft Collar

3ZN92

Shaft Collar: Inch, 1 Piece Set Screw, Plain Bore, 1 1/16 in Bore Dia., Zinc Plated Steel

UNIT

INCH

SHEET