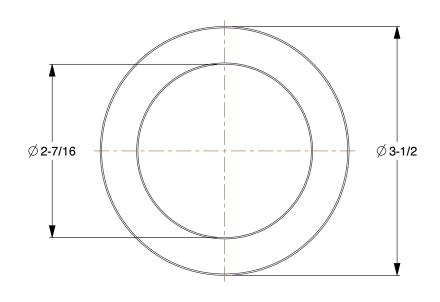

0.74

COMPONENT

Shaft Collar

3ZN84

Shaft Collar: Inch, 1 Piece Set Screw, Plain Bore, 2 7/16 in Bore Dia., Zinc Plated Steel UNIT

INCH SHEET

1 of 1