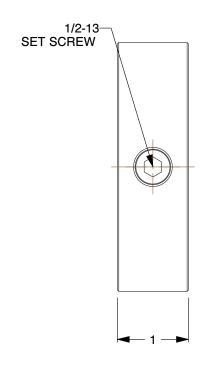

0.74

COMPONENT

Shaft Collar

3ZN84

Shaft Collar: Inch, 1 Piece Set Screw, Plain Bore, 2 7/16 in Bore Dia., Zinc Plated Steel UNIT

INCH SHEET

1 of 1