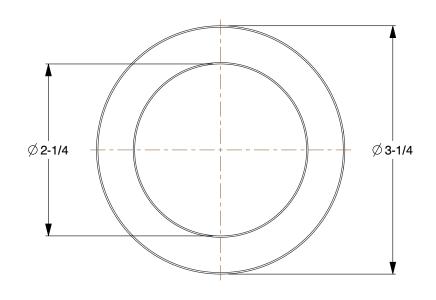

0.80

3ZN83

COMPONENT

Shaft Collar: Inch, 1 Piece Set Screw, Plain Bore, 2 1/4 in Bore Dia., Zinc Plated Steel UNIT
INCH
SHEET

Shaft Collar

1 of 1