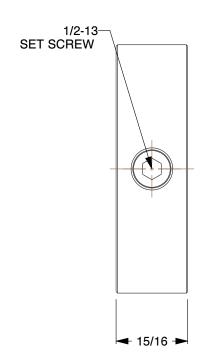

0.80

3ZN83

COMPONENT

Shaft Collar: Inch, 1 Piece Set Screw, Plain Bore, 2 1/4 in Bore Dia., Zinc Plated Steel UNIT
INCH
SHEET

Shaft Collar

1 of 1