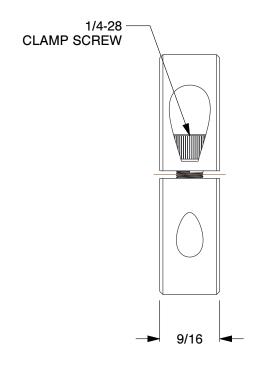

1.11

3ZN72

COMPONENT

Shaft Collar: Inch, 2 Piece Clamp, Plain Bore, 1 7/16 in Bore Dia., Black Oxide Steel

UNIT INCH

Shaft Collar

SHEET

1 of 1