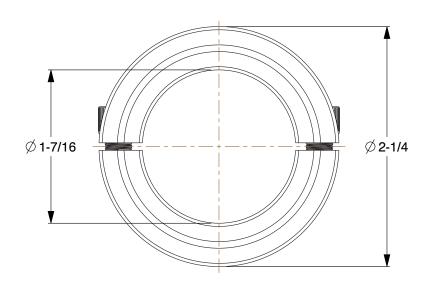

1.11

3ZN72

COMPONENT

Shaft Collar: Inch, 2 Piece Clamp, Plain Bore, 1 7/16 in Bore Dia., Black Oxide Steel

UNIT INCH

Shaft Collar

SHEET

1 of 1