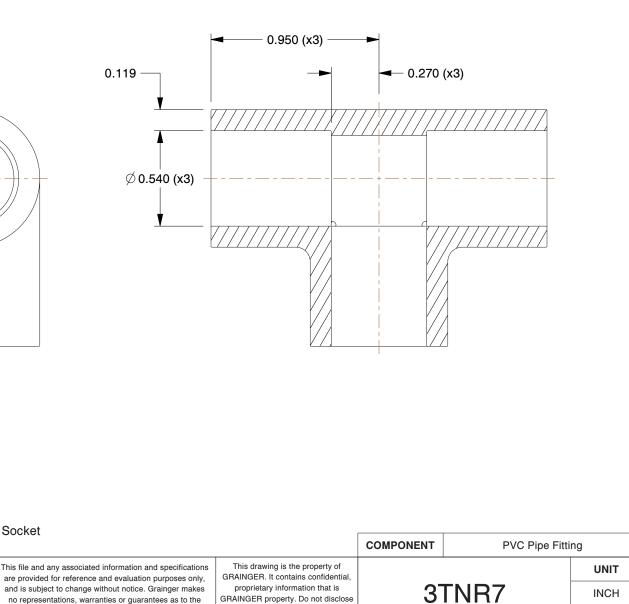

NOTES: 1. ITEM: Tee 2. COLOR: Gray 3. MAX. TEMP.: 140°F

11

1.84

SHEET

1 of 1

Tee,1/4 In,Socket ,PVC,Schedule 80

100 Grainger Parkway, Lake Forest, Illinois 60045-5201 1-(800) GRAINGER, 1-(800) 472-4643, (847) 535-1000 www.grainger.com

**GRAINGER** 

7. FITTING SCHEDULE/CLASS: Schedule 80 8. STANDARDS: ASTM D1784, NSF14 Certified

9. FITTING CONNECTION TYPE: Socket x Socket x Socket

4. PIPE SIZE - PIPE FITTING: 1/4" 5. PIPE FITTING MATERIAL: PVC 6. MAX. PRESSURE: 848 psi at 73°F