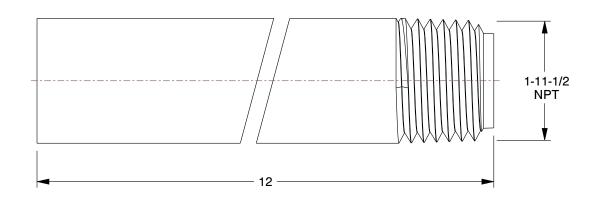

SCALE

9.48

COMPONENT

Nipple

3HFR7

Nipple: PVC, 1 in Nominal Pipe Size, 12 in Overall Lg, Threaded on One End, Gray INCH
SHEET

1 of 1