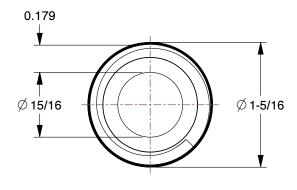

SCALE

9.48

COMPONENT

Nipple

3HFR7

Nipple: PVC, 1 in Nominal Pipe Size, 12 in Overall Lg, Threaded on One End, Gray INCH
SHEET

1 of 1