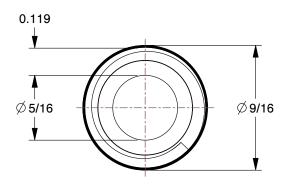

3.16

COMPONENT

Nipple

3HFN3

Nipple: PVC, 1/4 in Nominal Pipe Size, 4 in Overall Lg, Threaded on One End, Gray INCH

SHEET

1 of 1