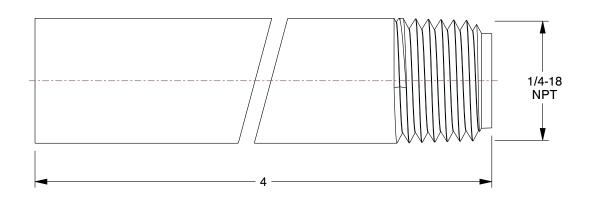

3.16

COMPONENT

Nipple

3HFN3

Nipple: PVC, 1/4 in Nominal Pipe Size, 4 in Overall Lg, Threaded on One End, Gray INCH

SHEET

1 of 1