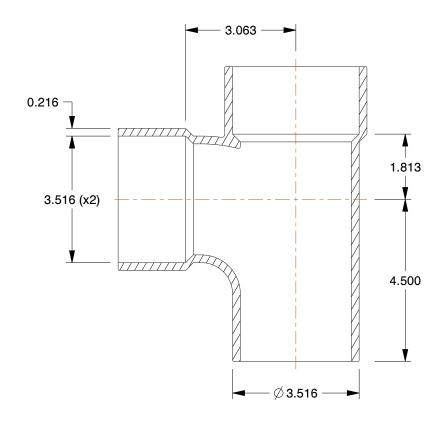

## **NOTES:**

1. COLOR: White

2. MAX. TEMP.: 140°F

3. ITEM: Sanitary Street Tee

4. PIPE FITTING MATERIAL: PVC 5. PIPE SIZE - PIPE FITTING: 3"

6. FITTING SCHEDULE/CLASS: Schedule 40

7. FITTING CONNECTION TYPE: Spigot x Hub x Hub 8. STANDARDS: ASTM D2665, F1498, D3311 & D3965

0.38

COMPONENT

**PVC Pipe Fitting** 

**3GUU3** 

Sanitary Street Tee,3In,Spigot x Hub,PVC

INCH SHEET

UNIT

1 of 1